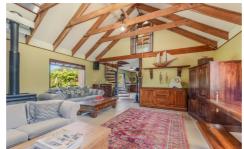

Step inside, and you're greeted by a light-filled, double-height open-plan living area, complete with exposed timber beams that add warmth and character. The practical and functional kitchen flows effortlessly into the living space, while two sets of French doors open onto the front terrace, perfect for soaking in the lake views. The ground floor also features a cosy double bedroom and a separate bathroom annex.

A spiral staircase leads to the mezzanine master bedroom, also light filled and spacious. With wardrobe space tucked discreetly behind the bed and a window overlooking the living area below, the master suite is a stylish and relaxing retreat. Big family or small, the well-balanced