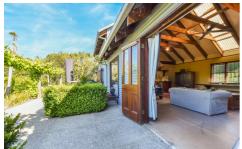

Step inside, and you're greeted by a light-filled, double-height open-plan living area, complete with exposed timber beams that add warmth and character. The practical and functional kitchen flows effortlessly into the living space, while two sets of French doors open onto the front terrace, perfect for soaking in the lake views. The ground floor also features a cosy double bedroom and a separate bathroom annex.