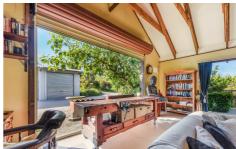

Step inside, and you're greeted by a light-filled, double-height open-plan living area, complete with exposed timber beams that add warmth and character. The practical and functional kitchen flows effortlessly into the living space, while two sets of French doors open onto the front terrace, perfect for soaking in the lake views. The ground floor also features a cosy double bedroom and a separate bathroom annex.