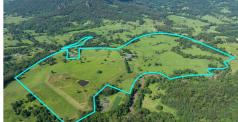

## ONE OF A KIND!

Uri Ross Property proudly presents 2 West Road, Nimbin. A large 240 acre holding extremely close to the Nimbin village. This property is the ultimate foundation for self-sufficient living, with plenty of off-grid water, power and growing infrastructure for plants and livestock. Combined with phenomenal views and just a minute's drive from town, it's a unique piece of land that embraces the best of rural idyll without sacrificing the conveniences of modern life. The property consists of approx 50% thriving alluvial creek flats and approx 50% slightly undulating land making it an extremely manageable, safe property with endless potential + loads of infrastructure

The property has 3.4km of Goolmangar creek frontage, 5 dams + town water, 6 x 5,000G water tanks, clearly water here is no issue. Running close to 100 head all year round this farm is well established for beef production with 10 paddocks and a practical set of timber + steel yards and a galvanised Red River vet crush. To the west you will find the easy going creek flats and to the east you will find one of the most unique nolls in the Nimbin Valley providing jaw dropping 360 degree soaring views in all directions and overlooking the largest dam on the property. It speaks for itself and would be an excellent place for an additional house or two. Due to the size of this holding, being in excess of 200 acres, a rural subdivision to create one extra lot is a simple straight forward process, though of course, is STCA.