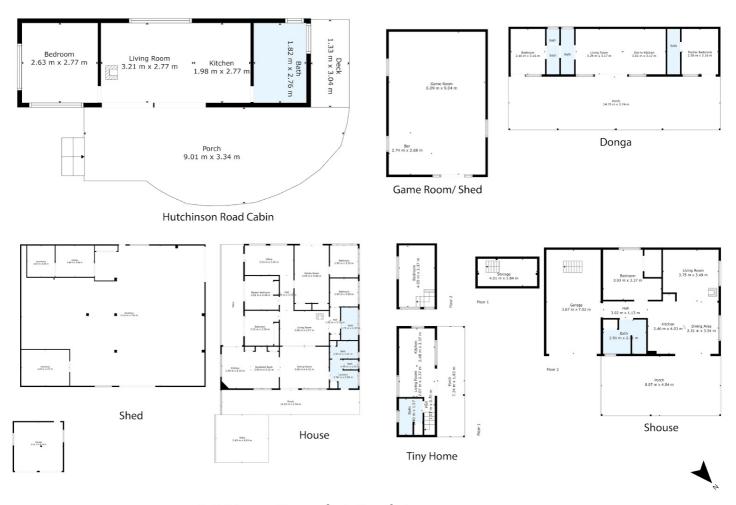

#### Infrastructure

- The original farm house. This 4 bedroom, 2 loungeroom, 2 bathroom home is large and in fairly good condition for its age. It is not a modern masterpiece though is very comfortable to live modestly in, perhaps while you build you dream home on one for the many desirable locations on the property. One bathroom & the kitchen have had recent renovations featuring an island benchtop, dishwasher & modern appliances. High ceilings are throughout half the house, along with 2 AC units and a whopping 10kw solar system + a 10kw Solar Battery along with mains power connection.
- The tiny house. This modern piece of infrastructure is near new, only 3 years old. It is built on an axel/chassis and it is connected to all essential services and can provide additional income from farm stays.
- The Donga. This structure is a little misleading from the outside as it is surprisingly comfortable inside. With its modern fit out you will be impressed! There 2 bedrooms and 2 bathrooms + air conditioning. A great place for friends, family or farm workers to stay. It also is connected to all essential services and is also on an axel/chassis so does not require approvals.

- The Shouse. This extremely comfortable structure has been built and fitted out to a very high

## 2 West Road, Nimbin

This Floor Plan Including Furniture, Fixture Measurements And Dimensions Are Approximate And For Illustrative Purposes Only

Disclaimer: Please note this floor plan is for marketing purposes and is to be used as a guide only. All dimensions are estimates only and may not be exact measurements.