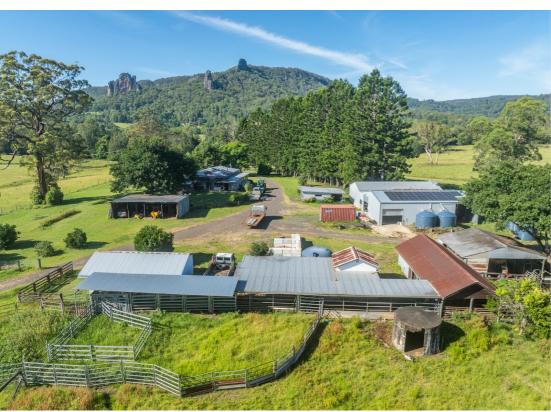

The property has 3.4km of Goolmangar creek frontage, 5 dams + town water, 6 x 5,000G water tanks, clearly water here is no issue. Running close to 100 head all year round this farm is well established for beef production with 10 paddocks and a practical set of timber + steel yards and a galvanised Red River vet crush. To the west you will find the easy going creek flats and to the east you will find one of the most unique nolls in the Nimbin Valley providing jaw dropping 360 degree soaring views in all directions and overlooking the largest dam on the property. It speaks for itself and would be an excellent place for an additional house or two. Due to the size of this holding, being in excess of 200 acres, a rural subdivision to create one extra lot is a simple straight forward process, though of course, is STCA.

#### Infrastructure

- The original farm house. This 4 bedroom, 2 loungeroom, 2 bathroom home is large and in fairly good condition for its age. It is not a modern masterpiece though is very comfortable to live modestly in, perhaps while you build you dream home on one for the many desirable locations on the property. One bathroom & the kitchen have had recent renovations featuring an island benchtop, dishwasher & modern appliances. High ceilings are throughout half the house, along with 2 AC units and a whopping 10kw solar system + a 10kw Solar Battery along with mains power connection.
- The tiny house. This modern piece of infrastructure is near new, only 3 years old. It is built on an axel/chassis and it is connected to all essential services and can provide additional income from farm stays.
- The Donga. This structure is a little misleading from the outside as it is surprisingly comfortable inside. With its modern fit out you will be impressed! There 2 bedrooms and 2 bathrooms + air conditioning. A great place for friends, family or farm workers to stay. It also is connected to all essential services and is also on an axel/chassis so does not require approvals.