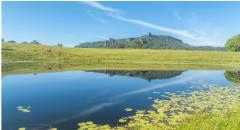

The property has 3.4km of Goolmangar creek frontage, 5 dams + town water, 6 x 5,000G water tanks, clearly water here is no issue. Running close to 100 head all year round this farm is well established for beef production with 10 paddocks and a practical set of timber + steel yards and a galvanised Red River vet crush. To the west you will find the easy going creek flats and to the east you will find one of the most unique nolls in the Nimbin Valley providing jaw dropping 360 degree soaring views in all directions and overlooking the largest dam on the property. It speaks for itself and would be an excellent place for an additional house or two. Due to the size of this holding, being in excess of 200 acres, a rural subdivision to create one extra lot is a simple straight forward process, though of course, is STCA.