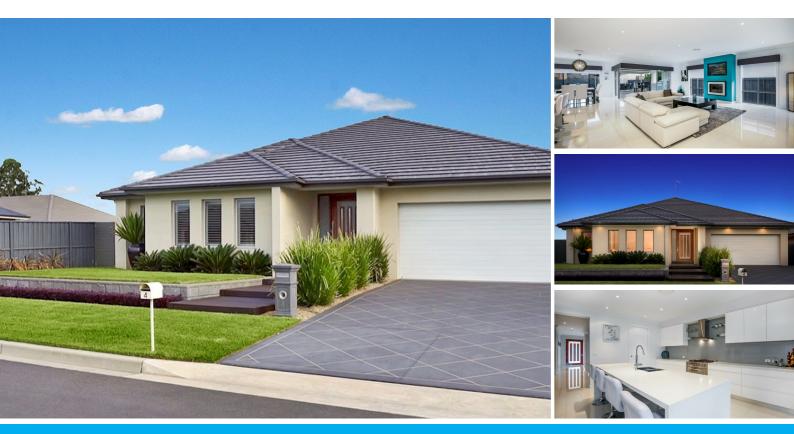

Imagine coming home to this luxurious single level property just over 4 years young located in the beautiful Pitt Town precinct. This immaculate abode will captivate you with its class and quality. A modern look with delicate tones styled to perfection this home offers four possibly five spacious bedrooms with the master ensuite featuring its own double vanity and double shower. The custom design oozes individuality with its extra height and pristine porcelain tiles throughout. The kitchen boasts an enviable butlers pantry and encompasses dining and family living with no effort. The spacious alfresco entertaining area overlooks a lush grassed backyard providing plenty of space for the whole family with room for more. Or pull out the snacks and bring them all into the media room for a movie night with surround sound.

- \* Sleek and spacious custom design in enviable location
- \* Bright sophisticated interiors with classy colour scheme
- \* Expandable flow allows for luxurious alfresco living
- \* Exquisite cocktail bar equals year round entertaining
- \* Masterchef's dream kitchen with lavish stainless steel appliances
- \* Luxurious butlers pantry with ample storeage
- \* High ceilings and high doors with large porcelain tiles
- \* Additional 5th bedroom or private study
- \* Separate hideaway theatre for those cosy movie nights
- \* Huge family friendly backyard with shed and room for a pool