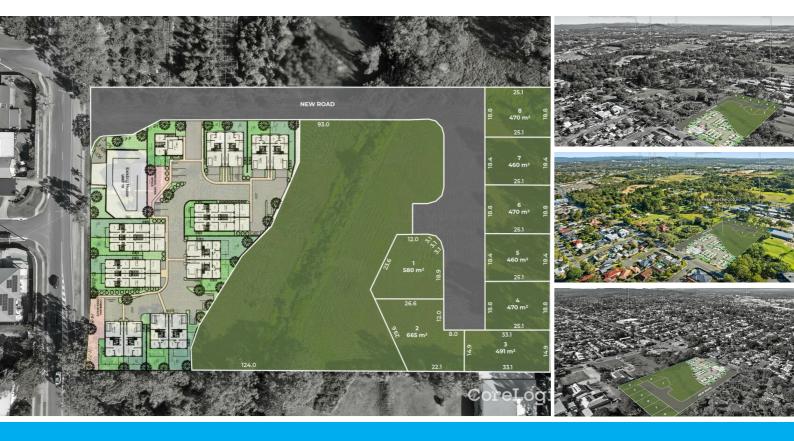

#### 698 UNDERWOOD ROAD ROCHEDALE

## **EXPRESSION OF INTEREST - CLOSING 7 MARCH 2025**

DA Approvel expected Feb 2025 17 Townhouses & 8 Houses in Rochedale 698 UNDERWOOD ROAD, ROCHEDALE

**EXPRESSION OF INTEREST** OPENS 12/02/2025 AND CLOSES 07/03/2025 DECISION ADVISED 10/03/2025

All the hard work is done with this DA Approved for 17 Townhouses and 8 Houses parcel of 2ha of flat land. A prime development opportunity in the heart of fast-growing Rochedale offers the perfect location for your development.