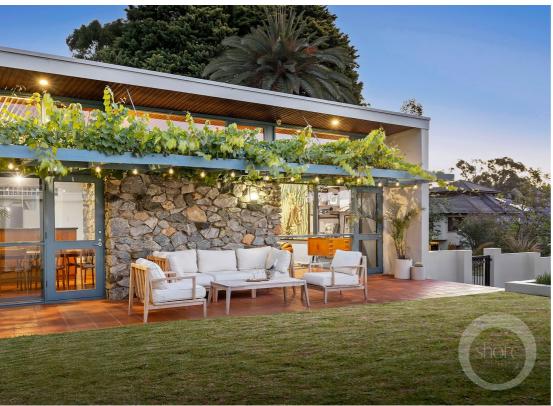

# A FAMILY SIZED MID-CENTURY ICON | BY SILVER + FAIRBROTHER ARCHITECTS | OPPOSITE BUSH RESERVE

A Family Sized Mid-Century Icon By Silver + Fairbrother Architects ~1,200sqm Corner Location With North Rear Gardens Opposite Bush Reserve

### 4 BED | 3 BATH | 2 CAR

PRICE: Shore | Preview

OPEN FOR INSPECTION: N/A

Scott Swingler 0403344649 scott@shore-property.com.au Shore Property

Care has been taken to ensure the accuracy of this floor/site plan, however all dimensions and areas should be considered as approximate. It has been produced as a guide for the purpose of the property sale or lease only. No credit is taken for the original building or landscape design. This floor plan/site plan design is subject to strict copyright and should not be reproduced, copied or altered without prior consent. The Agent, Vendor & Finesse Photography will not be held liable or responsible for any error, omission, misstatement or use of any data shown on this plan.