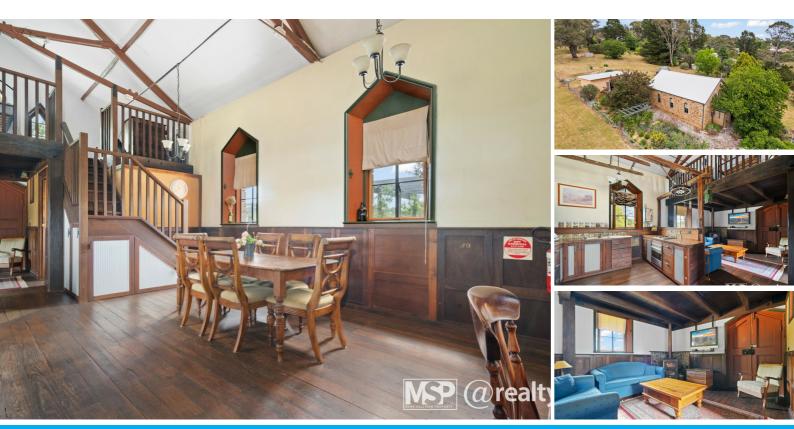

### LIVE - RELAX - INVEST ROCKLEY NSW

"Chapel Cottage" 26-28 Phantom St Rockley NSW 2795

2-3 BEDS / 1 BATH / 4,046 m2

If you are looking for unique and stunning, then look no further than " Chapel Cottage"

Made from the same strong granite stone that forms the pillars of the Sydney Harbour Bridge, is this architecturally unique home. Perched on the top of the hill, overlooking the rolling hills of Rockley Valley, is this tastefully renovated cottage.

Offering the versatility of split-level bedrooms plus a stand-alone games room / studio.

Chapel Cottage offers you:

Two to three bedrooms. The main bedroom fits a queen-sized bed and has a built-in robe. Bedroom two is located on the funky mezzanine and currently has three single beds for guest accommodation. It would also fit two queen size beds. The stand-alone studio at the rear is currently used as a games room and has a billiards table included in the sale. The studio could easily be converted into a third bedroom (stca). It includes

its own water tank and sink with running water.

Previously the studio has been used by artists to paint in the perfect light that Rockley has to offer.

Ground floor offers a clever layout with open plan living/dining / kitchen/lounge. It has two separate rooms, the main bedroom and a combined bathroom/laundry.

Chapel Cottage is situated on just over an acre of land on two separate lots. Another dwelling is permissible (stca).

The current owners have owned the property since 2017 and have completed extensive gardens that require no watering, rain water collection plumbing to tanks and have installed a new roof, gutters and insulation. The kitchen has a Smeg oven and Smeg gas cook top.