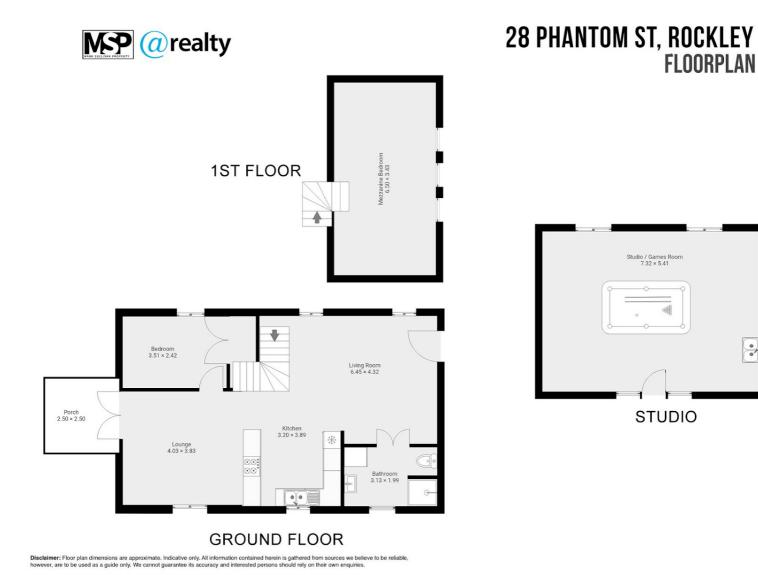

Offering the versatility of split-level bedrooms plus a stand-alone games room / studio.

Chapel Cottage offers you:

Two to three bedrooms. The main bedroom fits a queen-sized bed and has a built-in robe. Bedroom two is located on the funky mezzanine and currently has three single beds for guest accommodation. It would also fit two queen size beds. The stand-alone studio at the rear is currently used as a games room and has a billiards table included in the sale. The studio could easily be converted into a third bedroom (stca). It includes

its own water tank and sink with running water.

Previously the studio has been used by artists to paint in the perfect light that Rockley has to offer.

Ground floor offers a clever layout with open plan living/dining / kitchen/lounge. It has two separate rooms, the main bedroom and a combined bathroom/laundry.

### 2 BED | 1 BATH | 0 CAR

PRICE: \$580,000 - \$620,000

OPEN FOR INSPECTION: N/A

Mark Sullivan 0429954990 sully@atrealty.com.au www.atrealty.com.au

Disclaimer: Please note this floor plan is for marketing purposes and is to be used as a guide only. All dimensions are estimates only and may not be exact measurements.