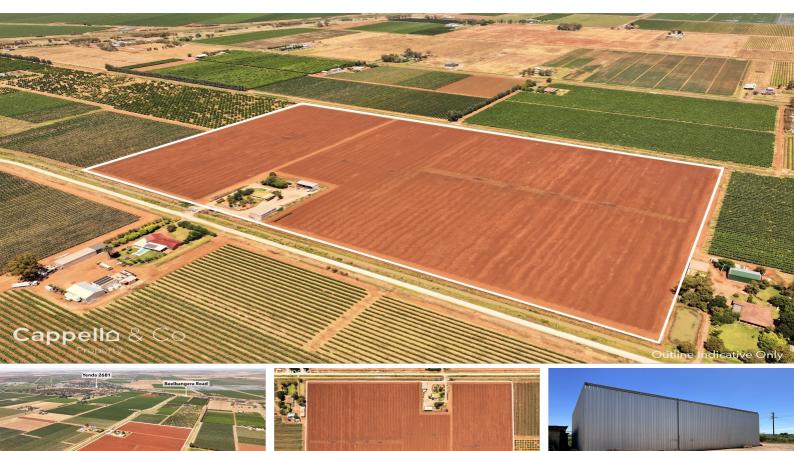

#### FARM WITH IMPROVEMENTS AND POTENTIAL TO SUBDIVIDE

Cleared farmland with water access and well-kept improvements!

\$795,000 - \$850,000

18.57 hectares | 45.88 Acres | 45 Delivery Entitlements

- 60" x 40 Shed and 50" x 30 shed with earthen floor and 3-phase power to shed
- Large 4 bedroom, 1 bathroom home recently painted and tenant in place (\$450 per week on continuation)
- Central kitchen and multiple living areas
- Fenced rear yards set in established central yards.
- Possibility of boundary adjustment and subdivision with 2 titled allotments (STCA)
- Tiled drainage and red loamy soils
- Flood irrigation channel and rises still in place with 2 dopplers
- Settling dam setup to sand filter and wash bay near the shed

This property is located within a few minutes from Yenda and a 10-minute drive to Griffith, it offers a great rural lifestyle.

- Inspections and Contract of sale available at request. Contact Gavin on 0458684518