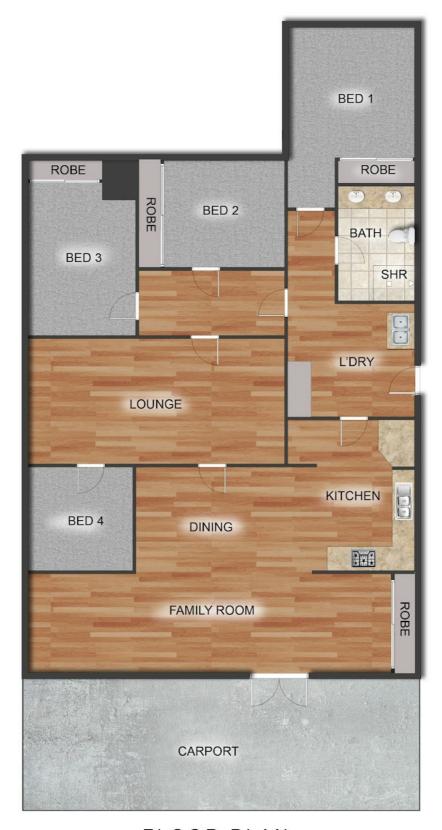

# Cappell△ & Co

FLOOR PLAN

This floor plan including furniture, fixture measurements and dimensions are approximate and for illustrative purposes only. BoxBrownie.com gives no guarantee, warranty or representation as to the accuracy and layout.

All enquiries must be directed to the agent, vendor or party representing this floor plan.

133 Rodgers Road, Yenda NSW 2681