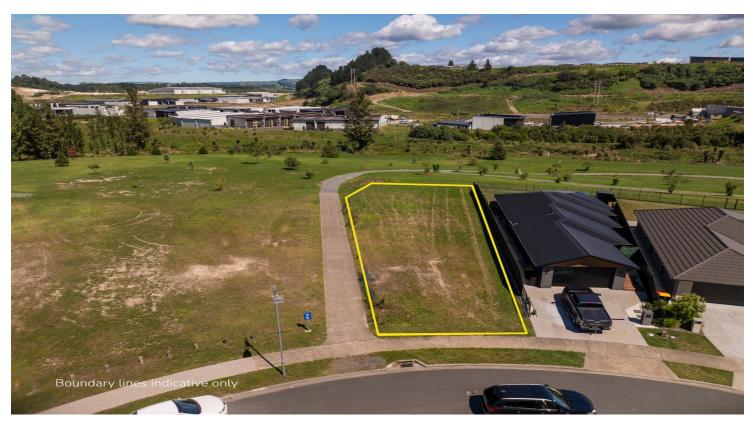

## FLAT, FREEHOLD, AND FULL OF POTENTIAL

0 🕮 | 0 📛 | 0 📾

Nestled in the heart of the sought-after Lakes subdivision, 85 Awataha Crescent offers a unique opportunity to secure one of the last remaining flat sections in this vibrant and established community.

This generous 579sqm (approx.) freehold site provides a blank canvas for your dream home, with the advantage of a level contour, minimizing building complexities and maximizing design options.