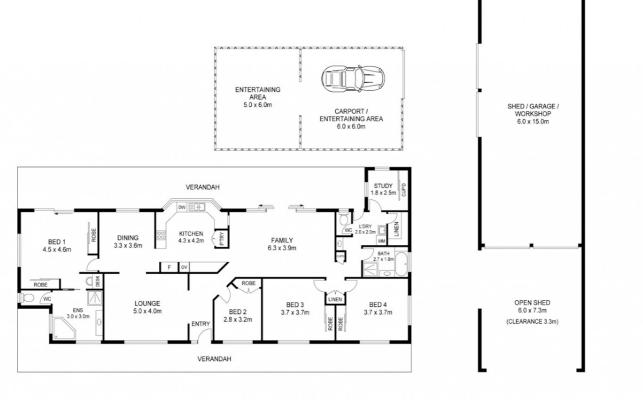

#### 379 PETERSEN ROAD, UPPER CABOOLTURE

APPROX FLOOR AREA : 356m<sup>2</sup>

For illustrative purposes only. Not an engineering plan. Whilst all effort is taken to be correct, this plan may contain inaccuracies or omissions and should be used only as a guide. No representations are made as to the condition, operability or legal status of anything depicted.

Disclaimer: Please note this floor plan is for marketing purposes and is to be used as a guide only. All dimensions are estimates only and may not be exact measurements.

Rofina Sazali 0408838299 rofina@atrealty.com.au www.atrealty.com.au