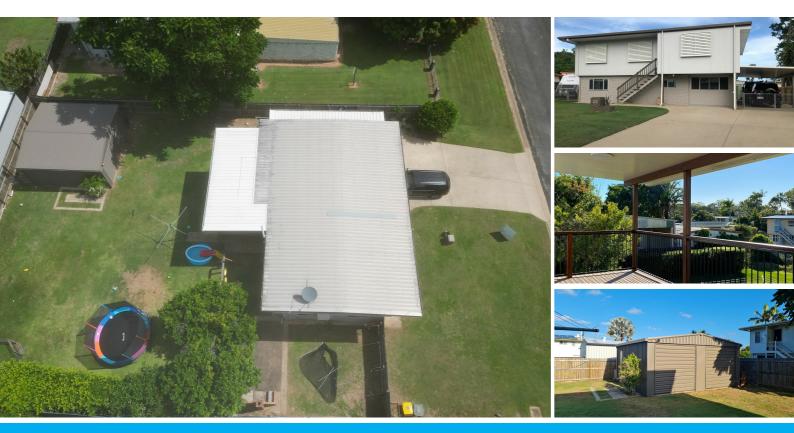

### ANDERGROVE INVESTMENT OPPORTUNITY

Located in the heart of Andergrove and walking distance to schools, shopping centres, parks, daycare and so much more is this new to the market, highset, family home on a fully fenced 816m2 allotment. Upstairs consists of 3 carpeted bedrooms, the main having built in robes and all rooms have ceiling fans. There is a central bathroom with separate toilet, open plan lounge/dining and kitchen and stepping out to a lovely, large, covered, timber deck. Down the internal staircase, you have a large rumpus room with separate guests retreat and ensuite, great size laundry with super sized linen cupboard and the added bonus of a 3rd toilet. The property is fresh and tidy throughout with modern kitchen and flooring, aircon to main bedroom, security screening, window awnings, side access, a two bay shed and a double carport. If you are looking for a rock solid investment, this one has it all. Perfect for a large family, work from home option, teens or grandparents. The internal access is great for young children and there is loads of room in the back yard for a swimming pool if desired. There is also a bore on the property which is fantastic for the lawn and gardens and will keep the water costs down. Change over switch so you can hook up a generator if you lose power and the list goes on. Currently tenanted until 21st August 2025 at \$590p/w. PLEASE NOTE: As the property is currently tenanted, photos of when it was unoccupied are being used. Some extra maintenance has been done since eg: back and side fencing, balustrades on front stairs etc. Rates: \$1,844 per half. Call Jodie now for more info.