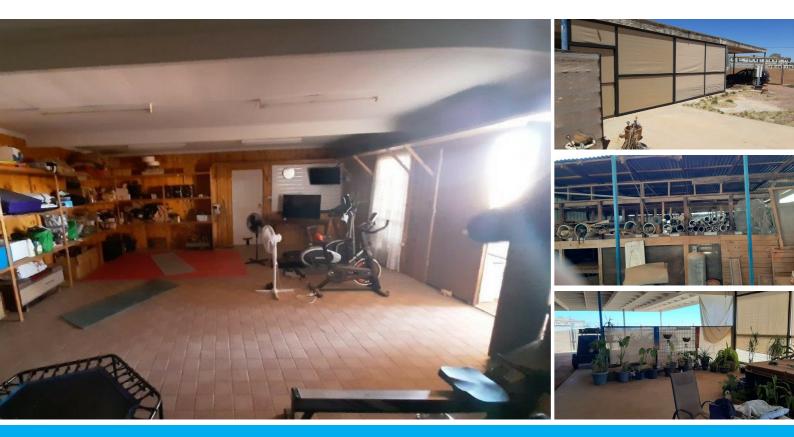

### HIGHLY SORT AFTER COMMERCIAL SITE WITH TWO BEDROOM RESIDENCE

Commercial property on 1350 Square metres in Prominent location near school and CBD Huge undercover area with shade cloth sides of over 175 square metres Storage for long materials (pipes, stormwater etc.) Room for parking large vehicles and easy access through large double sliding Gates. Fully Fenced (New fence on School boundary)

Two separate buildings consisting of: Building 1 2 Bedroom Self-contained unit Lounge Room Kitchen/ Dining Room Bathroom Laundry

Building 2 (Previously a Hardware store) Large Warehouse / Showroom Two other storage rooms Offices Bathroom Kitchen area