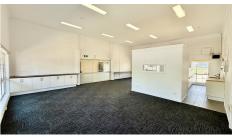

# GROUND FLOOR MAIN STREET FRONTAGE IN HEART OF BEENLEIGH

- 87m2 Total floor space
- Large open plan with separate office and kitchen
- Very good natural light with large windows wrapping around
- Fantastic signage exposure
- Extremely high car and foot traffic
- Abundance of free onsite and street parking
- First time available in years!
- Motivated landlord, incentives on offer!