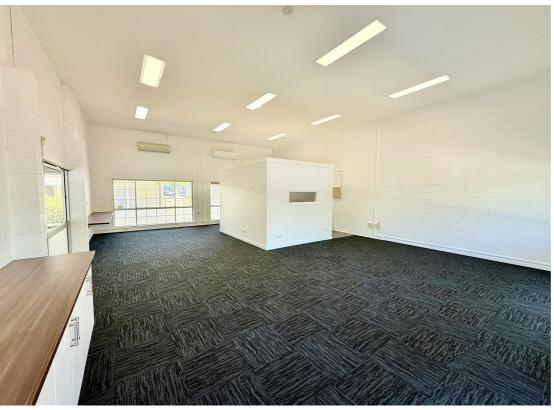

# GROUND FLOOR MAIN STREET FRONTAGE IN HEART OF BEENLEIGH

- 87m2 Total floor space
- Large open plan with separate office and kitchen
- Very good natural light with large windows wrapping around
- Fantastic signage exposure
- Extremely high car and foot traffic
- Abundance of free onsite and street parking
- First time available in years!
- Motivated landlord, incentives on offer!