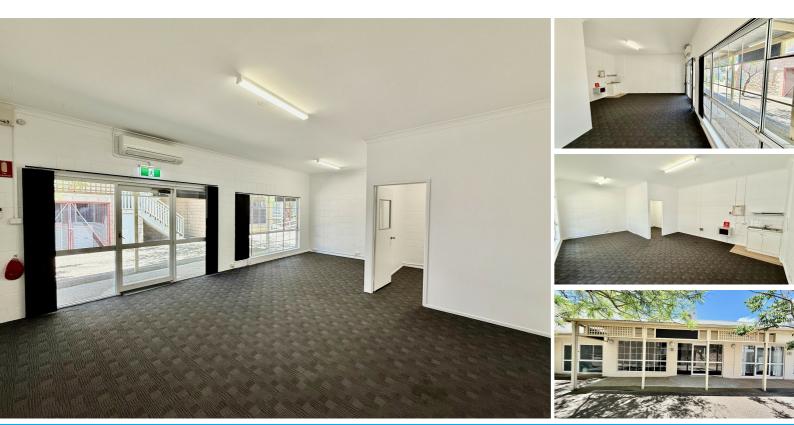

#### **GROUND FLOOR SUITE IN BEENLEIGH CBD**

- 45m2 Total floor space
- Open plan suite with one separate office room
- Kitchenette and air conditioned
- Male and Female amenities onsite
- Good signage exposure
- Abundance of free onsite and street parking
- Very secure with police station across the road
- First time available in years
- Motivated landlord, incentives on offer!