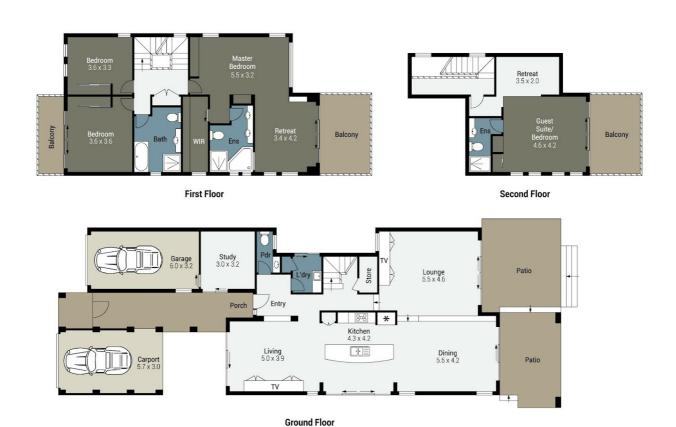

## 5 BED | 3 BATH | 2 CAR

PRICE: CONTACT AGENT

OPEN FOR INSPECTION: N/A

Zarlane Grubisic 0477709078 zarlane@atrealty.com.au Goldie Real Estate

54 Brindabella Close, Coomera Waters

Internal: 313m² | External: 93m² | Total: 406m² Bed - 4 | Bath - 3 | Car - 2

Plans shown are only indicative of layout. Dimensions are approximat

Disclaimer: Please note this floor plan is for marketing purposes and is to be used as a guide only. All dimensions are estimates only and may not be exact measurements.