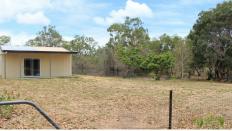

## BIG 1057 SQ. M. BLOCK WITH A SHED!

Located in the secure gated community of Cleveland Palms, around 20 minutes South from Fairfield Central Shopping Centre, is this lovely big 1057 sq. m. block of land.

A block of this size is very rare in this community, and as a bonus, it backs onto natural bushland and is right next to the coastline.

The land has a number of improvements to it including:

- A 8M x 8M shed with roller doors at the front and side, an aluminium sliding door at one side and a standard door on the other side, ideal to convert into a weekender.
- 2 water tanks, one that collects rainwater from the shed, and the other connected to the community bore.
- Fully fenced all around with a large gate and single gate at the front.
- A fruit orchard that is gravity watered from the tanks via taps where there are young fruit trees including lemonade, mandarin, avocado, orange, grapefruit, lychee and soursop.
- Two large established mango trees.