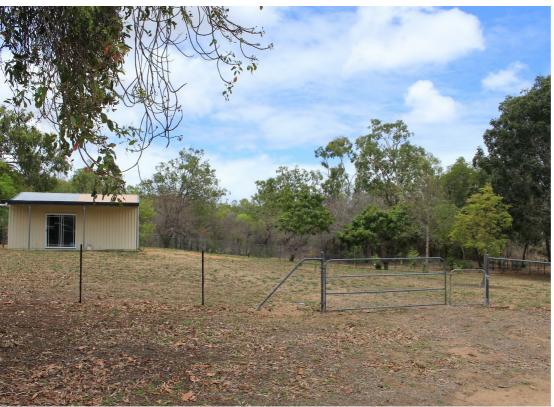

## BIG 1057 SQ. M. BLOCK WITH A SHED!

Located in the secure gated community of Cleveland Palms, around 20 minutes South from Fairfield Central Shopping Centre, is this lovely big 1057 sq. m. block of land.

A block of this size is very rare in this community, and as a bonus, it backs onto natural bushland and is right next to the coastline.

The land has a number of improvements to it including:

- A 8M x 8M shed with roller doors at the front and side, an aluminium sliding door at one side and a standard door on the other side, ideal to convert into a weekender.
- 2 water tanks, one that collects rainwater from the shed, and the other connected to the community bore.
- Fully fenced all around with a large gate and single gate at the front.
- A fruit orchard that is gravity watered from the tanks via taps where there are young fruit trees including lemonade, mandarin, avocado, orange, grapefruit, lychee and soursop.
- Two large established mango trees.