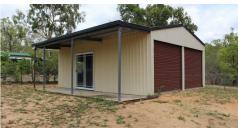

A block of this size is very rare in this community, and as a bonus, it backs onto natural bushland and is right next to the coastline.

The land has a number of improvements to it including:

- A 8M x 8M shed with roller doors at the front and side, an aluminium sliding door at one side and a standard door on the other side, ideal to convert into a weekender.
- 2 water tanks, one that collects rainwater from the shed, and the other connected to the community bore.
- Fully fenced all around with a large gate and single gate at the front.
- A fruit orchard that is gravity watered from the tanks via taps where there are young fruit trees including lemonade, mandarin, avocado, orange, grapefruit, lychee and soursop.
- Two large established mango trees.