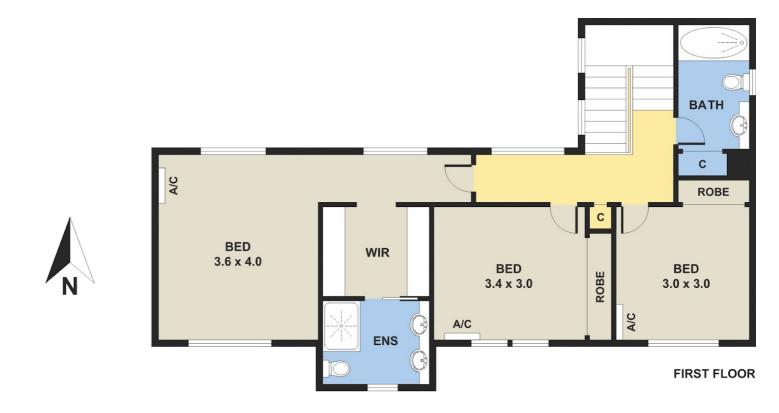

### 1A ALBION STREET BALACLAVA

## YES IT'S ALL YOURS!

This expansive and flawlessly renovated double-fronted property will surely delight all those who see it. Featuring three spacious bedrooms (one with WIR), 2.5 bathrooms, open plan lounge/dining area, spacious living area or fourth bedroom, and a separate laundry and powder room, the property also offers a lockup garage – a rare find in this inner-city locale. You'll find high-end fittings and fixtures throughout the property including engineered floorboards, split system heating and cooling and premium appliances in the well laid out kitchen. Step outside to an entertainer's dream of a backyard or walk to Ripponlea and Balaclava shopping strips and train stations. Brilliantly positioned, this property is also within striking distance to St Kilda's Acland St, Chapel St, and Melbourne's best schools. Luxurious and move-in ready, this is a forever home.

# 4 BED | 2 BATH | 1 CAR

#### **OPEN FOR INSPECTION:**

N/A

@realty

Bobby Cvetkovic 0423495479

bobby.cvetkovic@atrealty.com.au

www.atrealty.com.au

Disclaimer: Please note this floor plan is for marketing purposes and is to be used as a guide only. All dimensions are estimates only and may not be exact measurements.