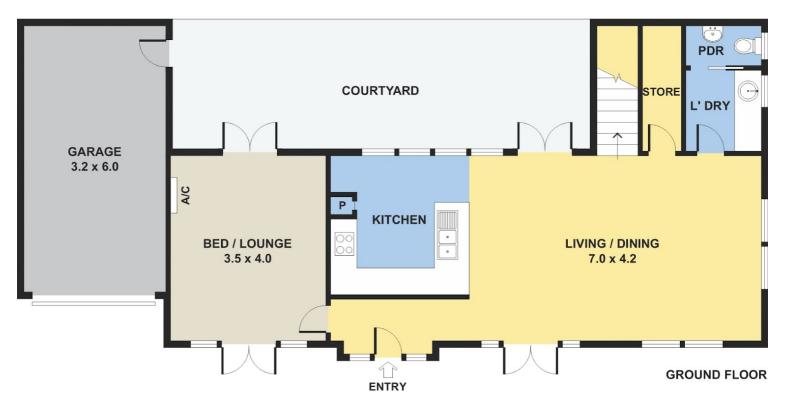

### 1A ALBION STREET BALACLAVA

## YES IT'S ALL YOURS!

This expansive and flawlessly renovated double-fronted property will surely delight all those who see it. Featuring three spacious bedrooms (one with WIR), 2.5 bathrooms, open plan lounge/dining area, spacious living area or fourth bedroom, and a separate laundry and powder room, the property also offers a lockup garage – a rare find in this inner-city locale. You'll find high-end fittings and fixtures throughout the property including engineered floorboards, split system heating and cooling and premium appliances in the well laid out kitchen. Step outside to an entertainer's dream of a backyard or walk to Ripponlea and Balaclava shopping strips and train stations. Brilliantly positioned, this property is also within striking distance to St Kilda's Acland St, Chapel St, and Melbourne's best schools. Luxurious and move-in ready, this is a forever home.

# 4 BED | 2 BATH | 1 CAR

#### **OPEN FOR INSPECTION:**

N/A

@realty

Bobby Cvetkovic 0423495479

bobby.cvetkovic@atrealty.com.au

www.atrealty.com.au

Disclaimer: Please note this floor plan is for marketing purposes and is to be used as a guide only. All dimensions are estimates only and may not be exact measurements.