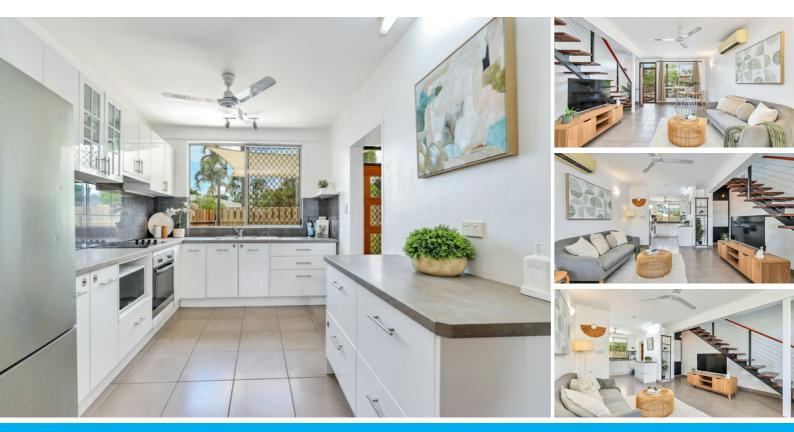

#### UNIQUE FULLY RENOVATED END TOWNHOUSE WITH LOW BODY CORP FEES!

Welcome to your own private oasis in the heart of the vibrant Stuart Park community. This stunning townhouse is a rare find, boasting all the luxuries and conveniences of modern living while still being surrounded by the beautiful natural landscapes of the Northern Territory. With 2 bedrooms, 1 bathroom, this townhouse is the perfect place to call home.

Step into a spacious living and dining area, enhanced by an open staircase with solid timber treads.

The upper level features two generously sized bedrooms, each accommodating queen beds. The main bedroom is further enhanced by access to a private balcony. The combined bathroom and shower are also located on this level for added convenience.

On the ground floor, the living, dining, and kitchen areas are seamlessly connected. The internal laundry, which includes access to a private, paved courtyard, adds to the practicality of the space. A second WC on the ground level provides additional convenience.

Property Highlights:

• Spacious Living Area: Open-plan living and dining with a charming open staircase featuring solid timber treads.

• Modern Kitchen: Seamlessly connected to the living area, designed for practicality and functionality.

• Upper-Level Comforts: Two queen-sized bedrooms, with the main bedroom opening onto a private balcony.