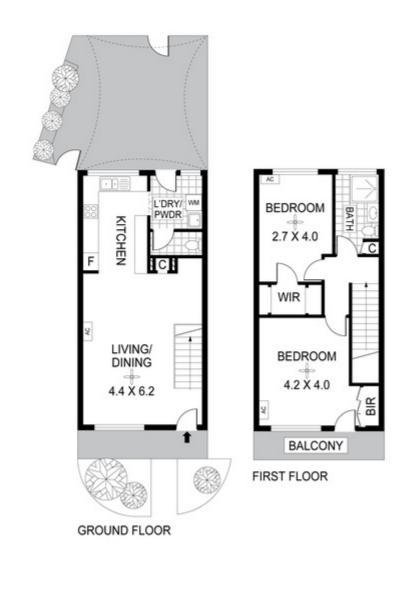

Step into a spacious living and dining area, enhanced by an open staircase with solid timber treads.

The upper level features two generously sized bedrooms, each accommodating queen beds. The main bedroom is further enhanced by access to a private balcony. The combined bathroom and shower are also located on this level for added convenience.

On the ground floor, the living, dining, and kitchen areas are seamlessly connected. The internal laundry, which includes access to a private, paved courtyard, adds to the practicality of the space. A second WC on the ground level provides additional convenience.

### 2 BED | 1 BATH | 1 CAR

PRICE: \$449,000

OPEN FOR INSPECTION: N/A

Nicole Wheeler 0417508800 nicolewheeler@atrealty.com.au www.atrealty.com.au

Scale in metres Indicative only. Dimensions are approximate. All information contained herein is gathered from sources we believe to be reliable. However we cannot guarantee its accuracy and interested persons should rely on their own enquiries

6/4 Armidale Street Woolner NT 0820

Disclaimer: Please note this floor plan is for marketing purposes and is to be used as a guide only. All dimensions are estimates only and may not be exact measurements.