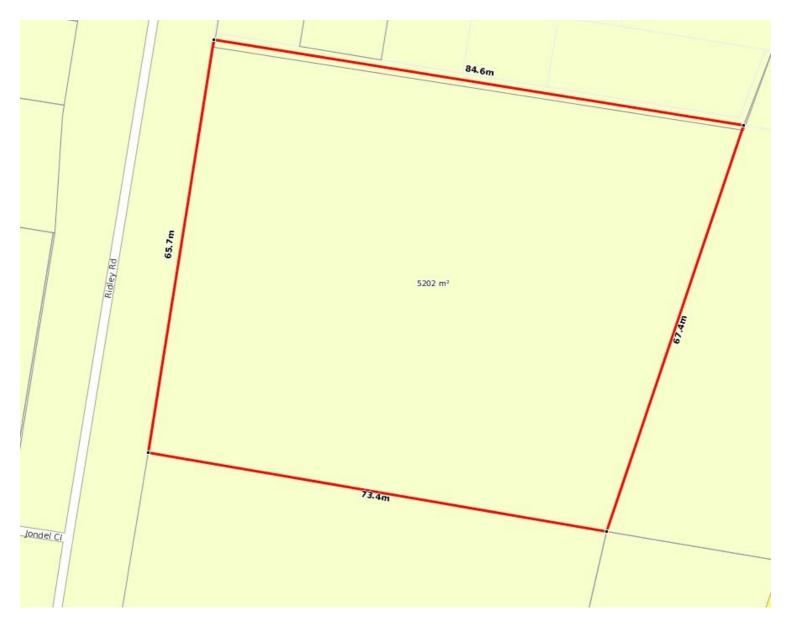

Property details are:-Address - 141 Ridley Road, Bridgeman Downs Qld 4035 RPD - L1SP110959 Area - 5,202 m2 Local Council - Brisbane City Council Zoning - Emerging community

Property Features are:-

- 5,202 m2 Residential subdivision land
- Emerging community
- 65.7m frontage
- Potential for 10 plus lots STCA\*
- 2 Bedrooms with wardrobes
- Spacious living & dining - 1 Bathroom
- I Balnroom
- Double carport - External shed
- Fully fenced yard
- Expected rent \$500 plus per week
- Walk to Carseldine Central
- Minutes away from Gympie Road
- Short drive to Chermside Shopping Centre