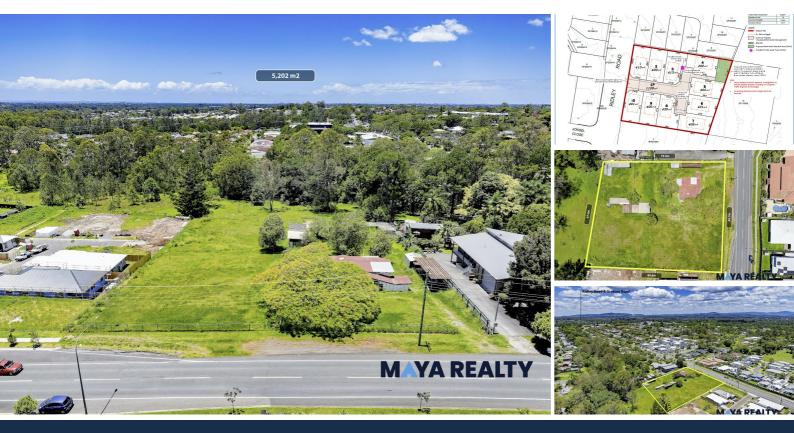

### 5,202 M2 SUBDIVISION DEVELOPMENT OPPORTUNITY IN BRIDGEMAN DOWNS!

Welcome to paradise in Bridgeman Downs 141 Ridley Road, tucked away in this prestigious suburb, a hidden gem that is waiting to be developed. This unique opportunity proudly presented to you by ARUN CHHIKARA TEAM from Maya Realty who will be assisting you during your purchase.

Property details are:-Address - 141 Ridley Road, Bridgeman Downs Qld 4035 RPD - L1SP110959 Area - 5,202 m2 Local Council - Brisbane City Council Zoning - Emerging community

Property Features are:-

- 5,202 m2 Residential subdivision land
- Emerging community
- 65.7m frontage
- Potential for 10 plus lots STCA\*
- 2 Bedrooms with wardrobes
- Spacious living & dining - 1 Bathroom
- I Balnroom
- Double carport - External shed
- Fully fenced yard
- Expected rent \$500 plus per week
- Walk to Carseldine Central
- Minutes away from Gympie Road
- Short drive to Chermside Shopping Centre