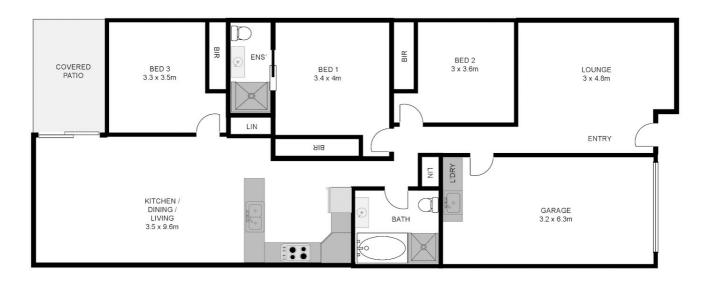

#### 48B O'Malley Close Grafton NSW

Whilst every attempt has been made to ensure the accuracy of the floor plan contained here, measurements of doors, windows, rooms and any other items are approximate and no responsibility is taken for any error, omission, or mis-statement. This plan is for illustrative purposes only and should be used as such by any prospective buyer.