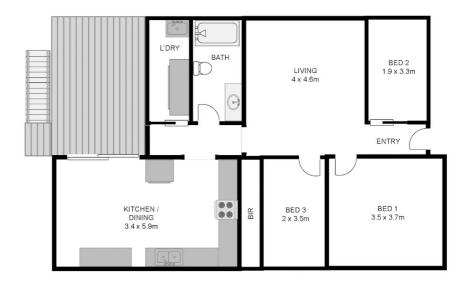

# 18 FEDERATION STREET, SOUTH GRAFTON, NSW, 2460 3 □ | 1 ➡ | 1 ➡

18 Federation St South Grafton

Whilst every attempt has been made to ensure the accuracy of the floor plan contained here, measurements of doors, windows, rooms and any other items are approximate and no responsibility is taken for any error, omission, or mis-statement. This plan is for illustrative purposes only and should be used as such by any prospective buyer.