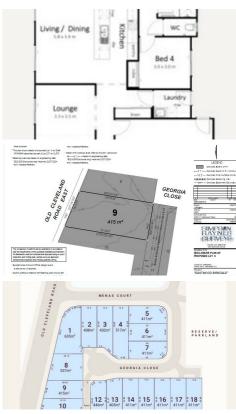

## 1 GEORGIA CLOSE BIRKDALE

## **HOUSE & LAND PACKAGE**

New House & Land Package to be constructed

/ Colorbond roofing / Full landscaping package, driveway and fencing / Split system air-conditioners x 2 / Pendant lights to kitchen island bench x 3 / Engineered stone benchtops to kitchen and bathrooms / Designer gooseneck tap to kitchen sink / Stainless steel appliances including dishwasher / Water tap to fridge space / LED lights throughout and so much more Contact agent for more details