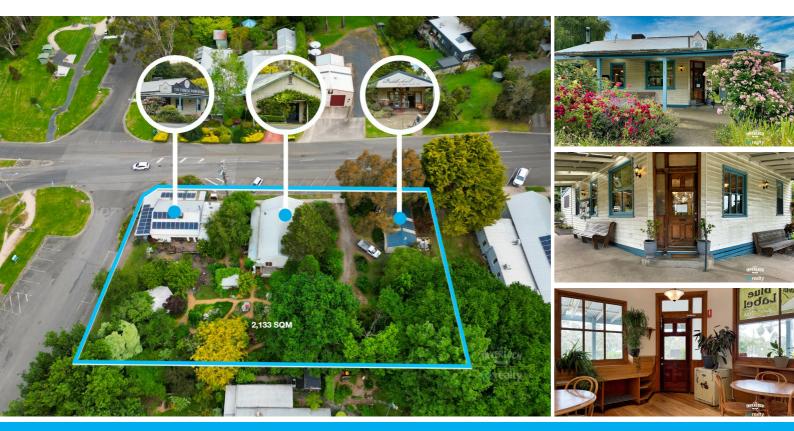

### 2-6 KOALA DRIVE KOONWARRA

### ONCE IN A LIFETIME FREEHOLD OPPORTUNITY - LANDMARK LOCATION!

Don't miss out on an incredible opportunity to own a standout freehold property featuring three amazing buildings on one title! The main building, a charming cafe/restaurant, has been delighting customers for over 20 years and is fully equipped, just waiting for you to step in and put your own stamp on it! Plus, it comes with an extensive list of inclusions and a transferable liquor license—how perfect is that? The kitchen is designed with love and equipped with top-notch commercial appliances and refrigeration.

But that's not all! The second building is a bright and spacious gem that has thrived as a destination retail store. With a little creativity, this versatile space could transform into delightful accommodation! It includes a kitchen and bathroom, plus a massive open-plan area that flows out to a lovely rear and side deck, and two additional rooms that can easily become cozy bedrooms.

For more detailed information visit the dedicated property website www.2-6koaladrive.com

And let's not forget the third building, currently running as Paddlewheel, an organic fruit and vegetable farm gate business that's already generating income on a 2-year renewable lease. The property is surrounded by stunning mature gardens, and with its township zoning, the possibilities for new owners are truly endless!