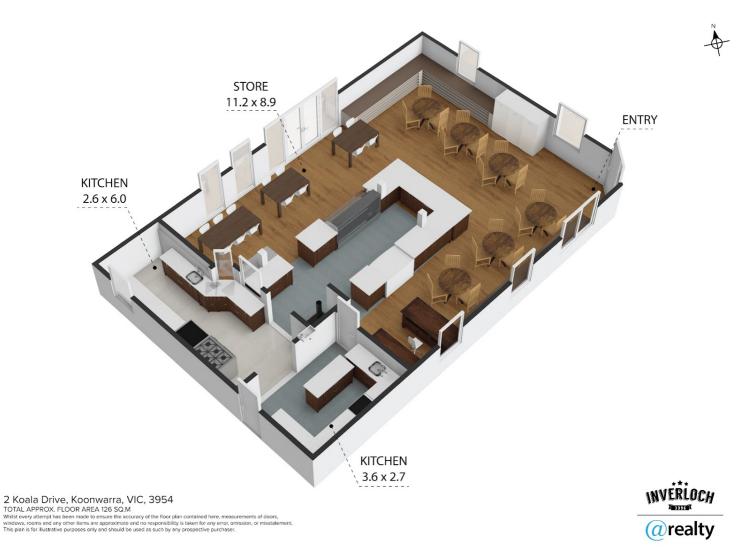

#### 2 BED | 1 BATH | 0 CAR

PRICE: \$995,000 - \$1,090,000

OPEN FOR INSPECTION: N/A

Leo Edwards 0472523445 leo@atrealty.com.au www.atrealty.com.au

Disclaimer: Please note this floor plan is for marketing purposes and is to be used as a guide only. All dimensions are estimates only and may not be exact measurements.