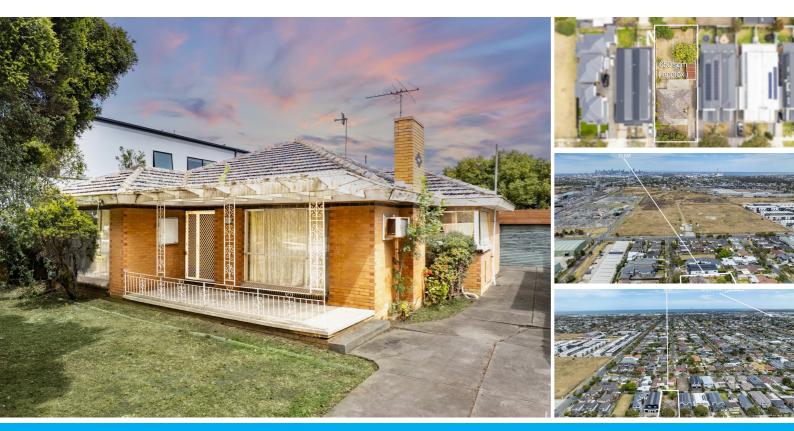

### 7 CLEMATIS AVENUE ALTONA NORTH

### GENEROUS 650SQM BLOCK OF LAND -UNLEASH YOUR IMAGINATION TODAY

However, the highlight of this property is the outdoor space. With a massive 650.0000 square meters of land, the possibilities are endless. You can create your own private oasis with a pool, deck, or garden—the choice is yours. Imagine hosting barbeques, playing with your children or pets, or simply taking a stroll in your own backyard. The options are endless, and the memories you'll create here will be priceless.

#### 3 BED | 1 BATH | 1 CAR

PRICE: \$850,000 - \$935,000

OPEN FOR INSPECTION: N/A

Leigh Chant 0418100082 leighchant@atrealty.com.au innermelbournere.com.au