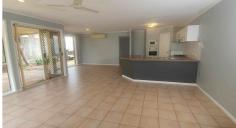

#### Kev Features:

- -3 bedrooms plus study room.
- Master bedroom with ensuite.
- -Air conditioning in all bedrooms and the living area.
- -Spacious lounge room, combined dining, and family area.
- -Modern kitchen with new gas stove
- Easy-to-maintain garden.
- -Timber flooring throughout all bedrooms.
- -Double lock-up garage with plenty of storage.
- -Fully fenced 488m2 allotment for added security and privacy.