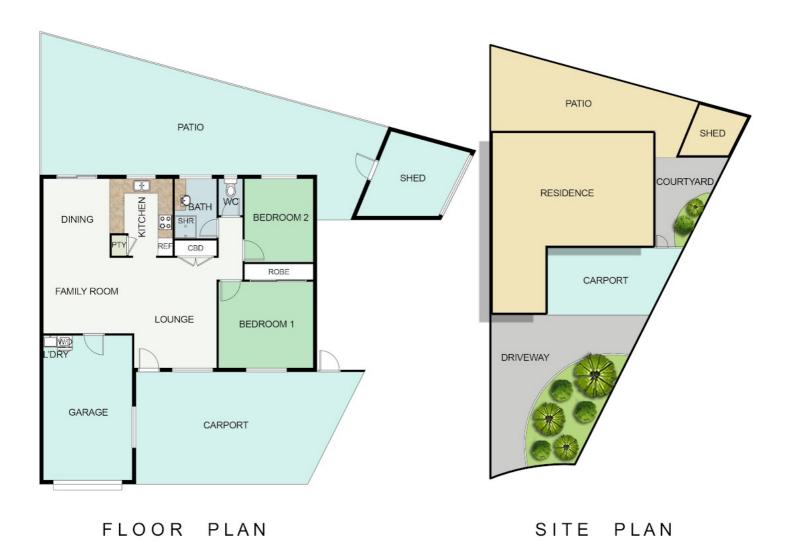

Open Plan Living: Open living area that flows seamlessly for easy living and entertaining. Fantastic Outdoor Patio/Entertaining Area: A large, fully covered space perfect for hosting guests or enjoying quiet moments outdoors.

Single Remote Access Garage + Double Carport: Plenty of parking space, including secure remote access to the garage and an additional double carport.

Handsome-sized Shed: Provides additional storage and practical space in the backyard, beside the patio area.

Ultra Low Maintenance Yard: With only 3 gardens to maintain, the rest of the yard is concreted for ease of upkeep, making it perfect for a busy lifestyle.

Fully Ducted Air-conditioning: Ensures year-round comfort with air-conditioning throughout the home, including the garage.

## 2 BED | 1 BATH | 3 CAR

PRICE:

Offers Over \$695,000

**OPEN FOR INSPECTION:** 

N/A

Tony Brown 0418961500 tonybrown@atrealty.com.au www.atrealty.com.au

Disclaimer: Please note this floor plan is for marketing purposes and is to be used as a guide only. All dimensions are estimates only and may not be exact measurements.

The floorplan and site plan are indicative only and not to scale, all measurements indicated may not be accurate. All buyers must do their own investigations into the accuracy of these plans.