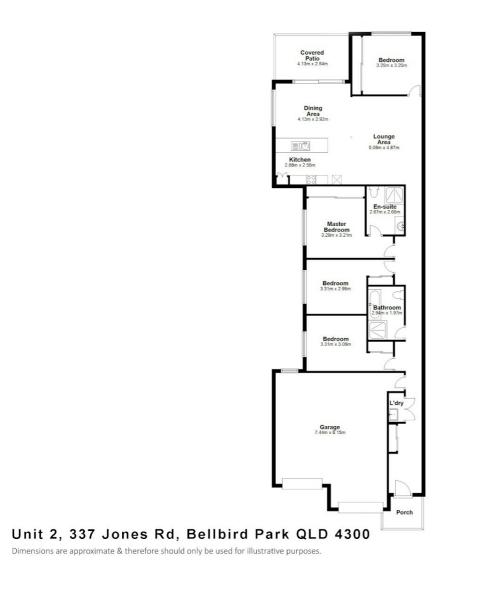

## 2/337 JONES ROAD BELLBIRD PARK

## 4 BED | 2 BATH | 2 CAR

PRICE: Offers over \$649,000

OPEN FOR INSPECTION: N/A

Suzie Smith 0400880932 suzie@atrealty.com.au www.atrealty.com.au

Total area: approx. 188.9 sq. metres

Disclaimer: Please note this floor plan is for marketing purposes and is to be used as a guide only. All dimensions are estimates only and may not be exact measurements.