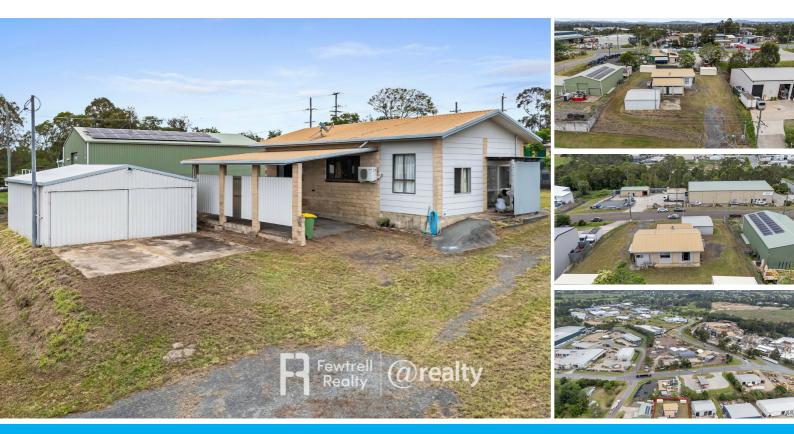

### VERSATILE OPPORTUNITY - WORTH AN INSPECTION

This property is zoned Medium Impact Industry and offers many choices for the discerning buyer. Situated in a flood free area and easy access to the newly opened Bruce Highway bypass.

Located in an area of Gympie surrounded by various industrial and retail businesses, such as: Bunnings, Carter Holt Harvey, Lincraft, BCF, Harvey Norman, Autobarn, Andersens Carpets as well as engineering workshops and loads of other small to large industrial businesses. Very popular and well visited area of town for locals and visitors alike.

There is the air-conditioned main building of approximately 100m2 in size, block construction with office, large open room which is approximately  $5m \times 8m$  and two  $4m \times 4m$  rooms. Kitchenette with sink, stove and bench. Bathroom with shower and toilet and  $8m \times 5m$  drive through covered area.

7m x 7m lock-up shed with concrete floor and 3 phase electricity plus a 6m x 7m concrete hardstand area.

The 1269m2 allotment has a large flat storage area and is fully fenced with cyclone security fencing. Would suit a multitude of businesses such as: manufacturing, training rooms, machinery sales, redevelopment or the new business you have in mind. Properties of this caliber rarely become available. Call me today to arrange an inspection.