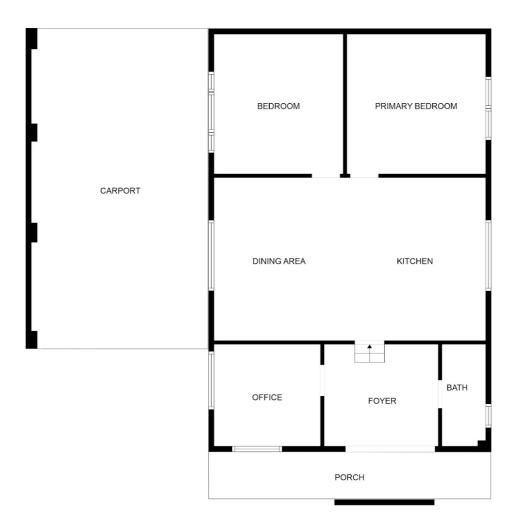

There is the air-conditioned main building of approximately 100m2 in size, block construction with office, large open room which is approximately  $5m \times 8m$  and two  $4m \times 4m$  rooms. Kitchenette with sink, stove and bench. Bathroom with shower and toilet and  $8m \times 5m$  drive through covered area.

#### 0 BED | 0 BATH | 0 CAR

PRICE: \$645,000

OPEN FOR INSPECTION: N/A

Wayne and Christine Fewtrell 0408450856 christine@atrealty.com.au www.fewtrellrealty.com

FLOOR PLAN CREATED BY CUBICASA APP. MEASUREMENTS DEEMED HIGHLY RELIABLE BUT NOT GUARANTEED.

Disclaimer: Please note this floor plan is for marketing purposes and is to be used as a guide only. All dimensions are estimates only and may not be exact measurements.

Wayne and Christine Fewtrell 0408450856 christine@atrealty.com.au www.fewtrellrealty.com