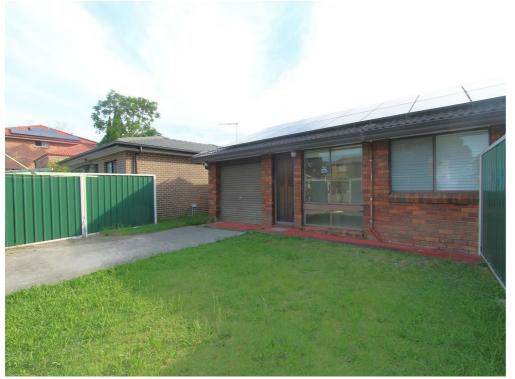

## ONE BEDROOM SECONDARY DWELLING FOR RENT

Check Situated at the back of the complex in the corner lot, it is within walking (300m) to local shops, schools and public transport including Ingleburn train Station (450m).

Features Include:

One Bedroom
Open-plan living & dining area
Spacious bedroom with built-in robes
Bathroom with bathtub
Garage included (No driveway)
Good sized frontyard.

ONLINE enquiry policy -

All email & online enquiries received from this website will not be attended to if contact number & email address are not provided.