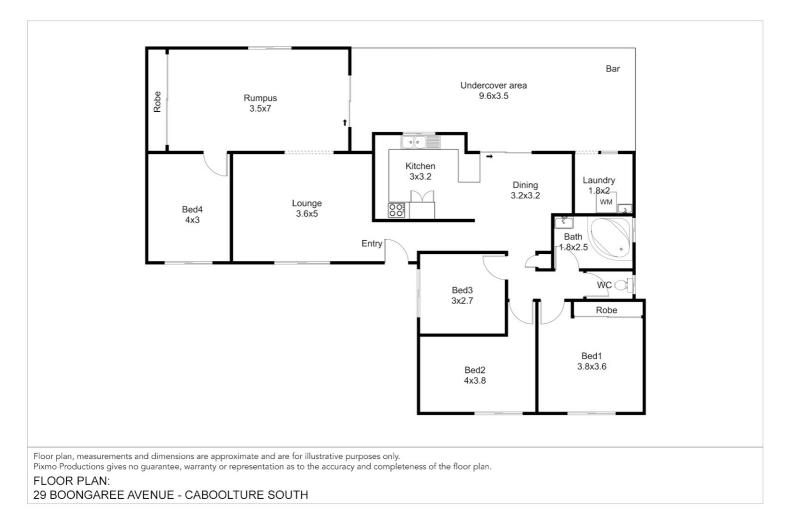

## 4 BED | 1 BATH | 3 CAR

PRICE: FOR SALE

OPEN FOR INSPECTION: N/A

Jordan Ivins 0407010391 jordan@atrealty.com.au www.atrealty.com.au

Land Size:762m2

Disclaimer: Please note this floor plan is for marketing purposes and is to be used as a guide only. All dimensions are estimates only and may not be exact measurements.