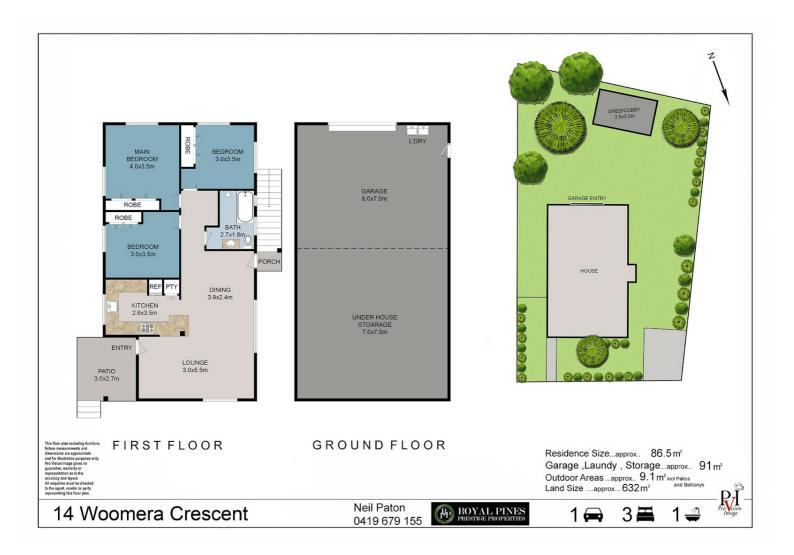

Three-bedroom residence position on a 632sq mtr allotment with plenty of scope to add your own flair and style.

Timber floorboards are throughout this three-bedroom one bathroom home which boasts an open living/kitchen area where both the kitchen and bathroom have been tastefully renovated.

## 3 BED | 1 BATH | 1 CAR

PRICE: Contact agent

OPEN FOR INSPECTION: N/A

Neil Paton 0419679155 neilpaton@atrealty.com.au www.atrealty.com.au

Disclaimer: Please note this floor plan is for marketing purposes and is to be used as a guide only. All dimensions are estimates only and may not be exact measurements.