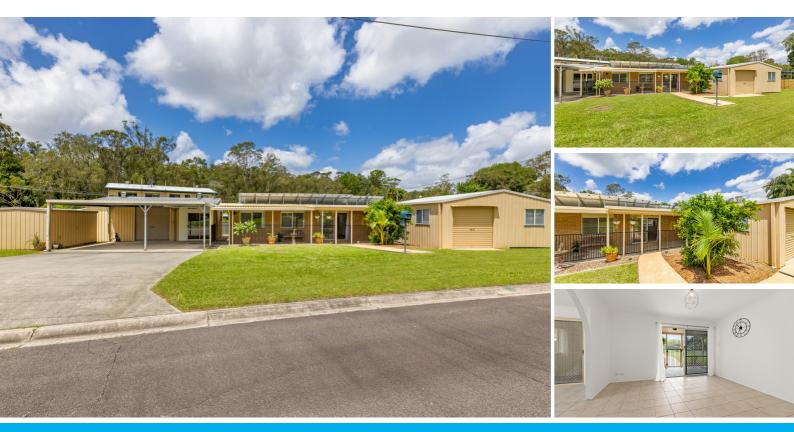

#### **UNDER CONTRACT!**

The Kris and Amanda team are proud to present 2 Dradani Court to the market—a freshly updated, move-in-ready gem that offers comfort, convenience, and space for the whole family. Situated in a quiet cul-de-sac surrounded by quality homes, this property is packed with features that cater to every lifestyle need.

This home features:

- 3 Bedrooms: Perfect for the family or guests.

- Large Kitchen: Equipped with electric cooking appliances, a double pantry, and ample bench and cupboard space.

- Airconditioned Lounge: Stay comfortable year-round.
- Family Bathroom: Combined shower and bath with a separate toilet for convenience.
- Freshly Painted: A modern, clean palette throughout.
- Tiled Floors: Low-maintenance, allergy-friendly living with no carpets.
- Spacious Laundry: Room for an extra fridge and freezer.
- Security Screens: Added peace of mind.
- Energy Efficiency: 32 solar panels to reduce energy bills.
- Outdoor Living: Relax on the front veranda or entertain on the expansive patio.

"HIS SHED"

- Open-Plan Layout: Flexible use as a flat or 4th bedroom.
- Basic Kitchenette: Includes overhead cupboards and fridge space (no cooking facilities).
- Private Bathroom: Toilet and shower included.
- Tiled Flooring: Easy to clean and maintain.
- Note: Air-con unit present but not functional.

"HER SHED"

- Open-Plan Design: Ideal as a home office, games room, or creative studio.
- Insulated Walls: Enhanced soundproofing and temperature control.
- Tiled Flooring: Sleek and practical.
- Airconditioned: Comfortable all year.

#### OUTDOOR FEATURES

- Low-Maintenance Gardens: Easy-care landscaping with a raised veggie garden bed.
- Double Carport: Secure parking for vehicles.