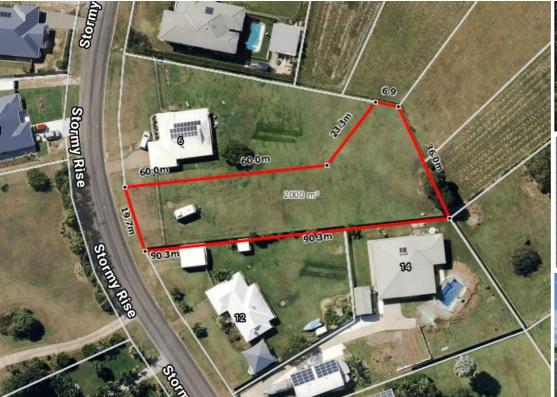

## HALF AN ACRE IN HERVEY BAY - BIG BLOCK - BIG POTENTIAL!

This spacious half-acre block is ready for you to start building your dream home!

Spanning an impressive 2,001m², this property is set in a lovely part of town, surrounded by million dollar+ homes, and would offer ocean views of the Great Sandy Straight and K'gari (Fraser Island) from a two-story design.

The land is level, ensuring ease of construction, and there are no restrictive building covenants to limit your design. With town water, underground power, and NBN connectivity already available, building your new home couldn't be more straightforward. The lot extends past the first fence and gate shown in the photographs. Please review the plan drawing to understand the shape of the lot. The area is zoned low-density residential.