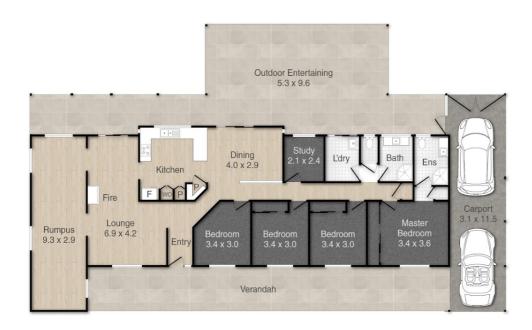

## 16 Crestview Court, **Jimboomba**

PLEASE NOTE THIS PLAN IS FOR MARKETING PURPOSES AND IS TO BE USED AS A GUIDE ONLY. ALL MARKINGS, MEASUREMENTS, AREAS, AND LAYOUT ARE INDICATIVE ONLY AND INTERESTED PARTIES SHOULD MAKE THEIR OWN ENQUIRIES BEFORE MAKING ANY DECISIONS.

FLOOR COVERNIOS, ROINCLATED ARE FOR ILLUSTRATIVE PURPOSES ONLY WAN DAM ANY ONL CALIBRATELY PORTABY ACTUAL ALL FLOOR COVERNIOS OF THE POPOPRTY. NO GLUBARTES ARE MADE REGARDING THE INFORMATION OF CONTAINED IN THE PLAN AND NO LIGHTLY FOR ANY INACCURACY.

Disclaimer: Please note this floor plan is for marketing purposes and is to be used as a guide only. All dimensions are estimates only and may not be exact measurements.