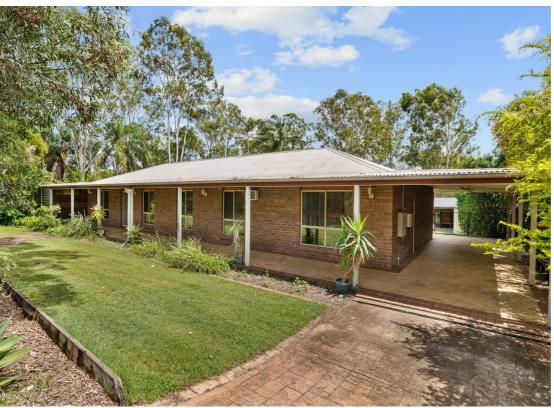

#### Property features:

- Lounge with high raked timber ceilings, airconditioning, fireplace and ceiling fan
- Kitchen with vinyl wrap cabinets, glass splashback, Dishwasher, electric cooktop with slide out rangehood, wall oven with separate grill, walk-in pantry, lots of storage
- Dining room with built-in book shelves
- Rumpus room
- 4 bedrooms all with built-in robes and ceiling fans + study
- Main bedroom with air-conditioning, ceiling fan, built-in robes and ensuite with heated towel rail
- Main bathroom with bath, shower, vanity and separate toilet
- Solar power + water tanks 2x 13,500lt, 1x 8000lt, 1x 1000lt
- Split system air-conditioning
- Insulated roof to the extra large patio/entertaining area
- Fully fenced 5900m with side access + double gate access to the backyard via Matt Ct
- Bitumen driveway with multiple parking options in carports + sheds
- Raised vegetable gardens ready for planting
- Colorbond roof requiring replacement
- Fly screens throughout

## 4 BED | 2 BATH | 5 CAR

PRICE:

Contact Agent

**OPEN FOR INSPECTION:** 

N/A

Paivi Dickie 0412909541 paivi@atrealty.com.au www.atrealty.com.au

Not actual position