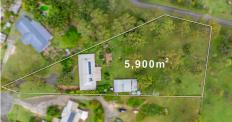

#### Property features:

- Lounge with high raked timber ceilings, airconditioning, fireplace and ceiling fan
- Kitchen with vinyl wrap cabinets, glass splashback, Dishwasher, electric cooktop with slide out rangehood, wall oven with separate grill, walk-in pantry, lots of storage
- Dining room with built-in book shelves
- Rumpus room
- 4 bedrooms all with built-in robes and ceiling fans + study
- Main bedroom with air-conditioning, ceiling fan, built-in robes and ensuite with heated towel rail
- Main bathroom with bath, shower, vanity and separate toilet
- Solar power + water tanks 2x 13,500lt, 1x 8000lt, 1x 1000lt
- Split system air-conditioning
- Insulated roof to the extra large patio/entertaining area
- Fully fenced 5900m with side access + double gate access to the backyard via Matt Ct
- Bitumen driveway with multiple parking options in carports + sheds
- Raised vegetable gardens ready for planting
- Colorbond roof requiring replacement
- Fly screens throughout

## 16 Crestview Court, **Jimboomba**

PLEASE NOTE THIS PLAN IS FOR MARKETING PURPOSES AND IS TO BE USED AS A GUIDE ONLY. ALL MARKINGS, MEASUREMENTS, AREAS, AND LAYOUT ARE INDICATIVE ONLY AND INTERESTED PARTIES SHOULD MAKE THEIR OWN ENQUIRIES BEFORE MAKING ANY DECISIONS.