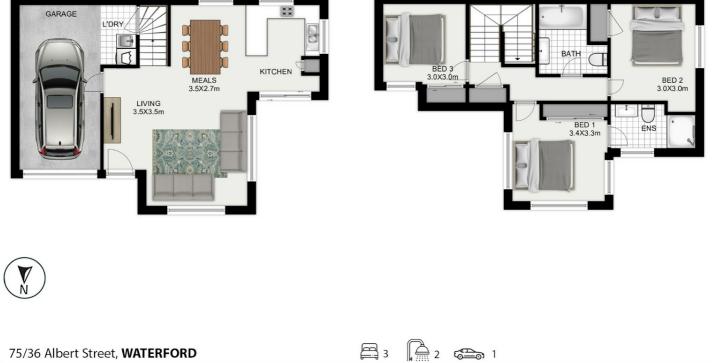

#### 3 BED | 2 BATH | 2 CAR

PRICE: Sold By Yogi Sharma

OPEN FOR INSPECTION: N/A

Yogi Sharma 0415558800 yogi.sharma@atrealty.com.au www.atrealty.com.au

wided has been collected from reliable sources but cannot be guaranteed for accuracy.

75/36 Albert Street, WATERFORD

This floorplan is not to scale; measurements are indicative and in meters. Exterior elements are not in position. Plans should not be relied on. Interested parties sho

Disclaimer: Please note this floor plan is for marketing purposes and is to be used as a guide only. All dimensions are estimates only and may not be exact measurements.