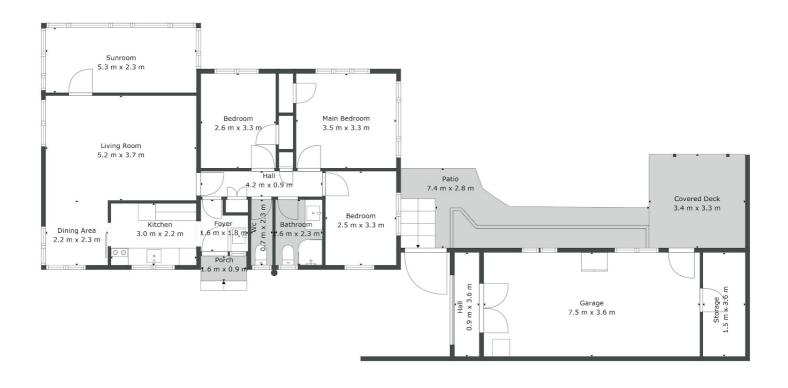

FAQ:

Bedrooms: 3 Bathrooms: 1 Floor: 82 sqm Land: 532 sqm Land: Freehold Building age: 1960

Construction: Weatherboard

Cooking: Electric Hot water: Electric

Zoning: Residential - Mixed Housing Suburban Zone

Disclaimer: Please note this floor plan is for marketing purposes and is to be used as a guide only. All dimensions are estimates only and may not be exact measurements.