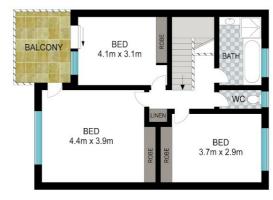

#### **UPPER LEVEL**

**LOWER LEVEL** 

INT: 156 m<sup>2</sup> EXT: 49 m<sup>2</sup>

Scale in metres. Indicative only. Dimensions are approximate. All information contained herein is gathered from sources we believe to be reliable. However, we cannot guarantee its accuracy and interested persons should rely on their own enquiries.

8/11 Phillip Street, Coffs Harbour

Disclaimer: Please note this floor plan is for marketing purposes and is to be used as a guide only. All dimensions are estimates only and may not be exact measurements.