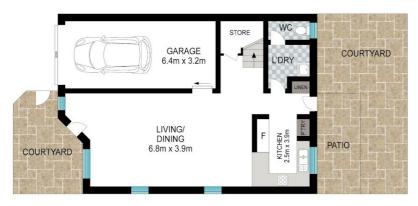

#### **UPPER LEVEL**

**LOWER LEVEL** 

INT: 156 m<sup>2</sup> EXT: 49 m<sup>2</sup>

Scale in metres. Indicative only. Dimensions are approximate. All information contained herein is gathered from sources we believe to be reliable. However, we cannot guarantee its accuracy and interested persons should rely on their own enquiries.

8/11 Phillip Street, Coffs Harbour

Disclaimer: Please note this floor plan is for marketing purposes and is to be used as a guide only. All dimensions are estimates only and may not be exact measurements.