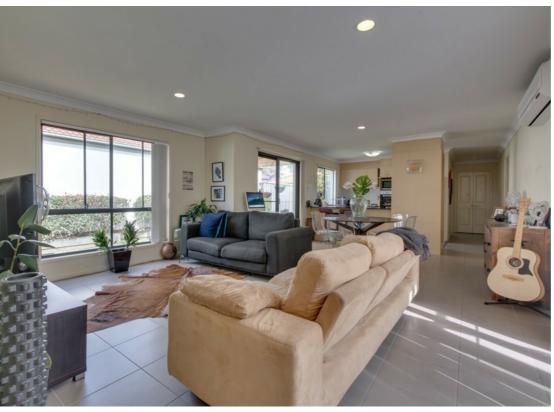

Unique style entry space providing privacy to the combined living and dining room with natural light and bright and breezy with air conditioning for year round comfort.

An entertainers delight with a modern and trendy kitchen with stylish splash back and gorgeous granite benchtops, and dishwasher for the chef of the family.

The kitchen is central and perfectly positioned overlooking one of two outdoor entertaining areas, both off the light and bright open plan living area.

Tiles, blinds and carpets are original. Oven, cooktop replaced in 2019. Hot water unit replaced in 2021. Ceiling fans and dishwasher have been updated.