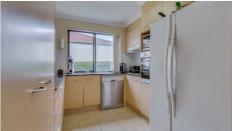

Unique style entry space providing privacy to the combined living and dining room with natural light and bright and breezy with air conditioning for year round comfort.

An entertainers delight with a modern and trendy kitchen with stylish splash back and gorgeous granite benchtops, and dishwasher for the chef of the family.

The kitchen is central and perfectly positioned overlooking one of two outdoor entertaining areas, both off the light and bright open plan living area.

Tiles, blinds and carpets are original. Oven, cooktop replaced in 2019. Hot water unit replaced in 2021. Ceiling fans and dishwasher have been updated.