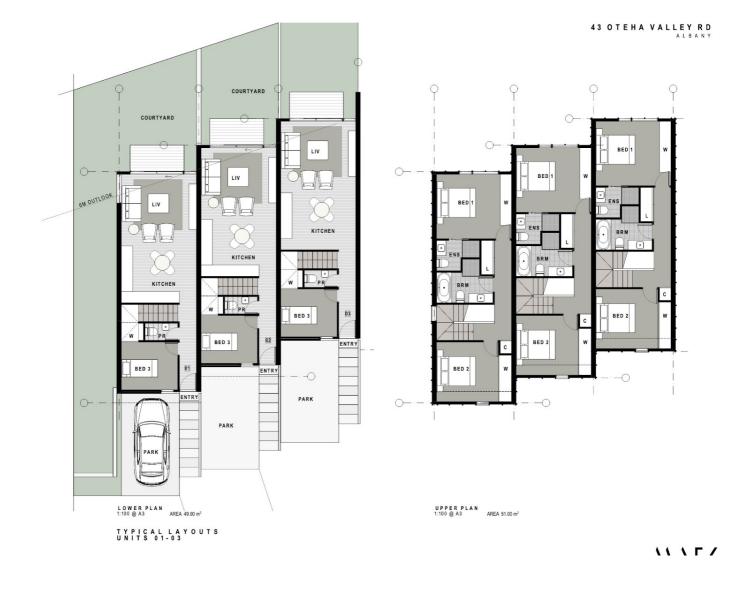

## BRAND NEW TOWNHOUSES, ONLY 3 LEFT

Discover modern, boutique living at Pharlap Drive — a collection of seven exclusive 3-bedroom, 2.5-bathroom homes in the highly sought-after suburb of Albany. Hurry only 3 townhouses left.

Designed with style and comfort in mind, these townhouses feature open-plan living, spacious kitchens with granite benchtops, luxurious bathrooms with underfloor heating, and private terraces perfect for relaxation. Quality finishes, including European vanities and appliances, recessed LED lighting, and double-glazed windows, ensure a home that's both elegant and functional.

## 3 BED | 2 BATH | 1 CAR

PRICE:

Price by Negotiation

**OPEN FOR INSPECTION:** 

N/A

Oleg Lykov 021817338 teamlykov@realty.co.nz Natalia and Oleg Lykov Website

Disclaimer: Please note this floor plan is for marketing purposes and is to be used as a guide only. All dimensions are estimates only and may not be exact measurements.