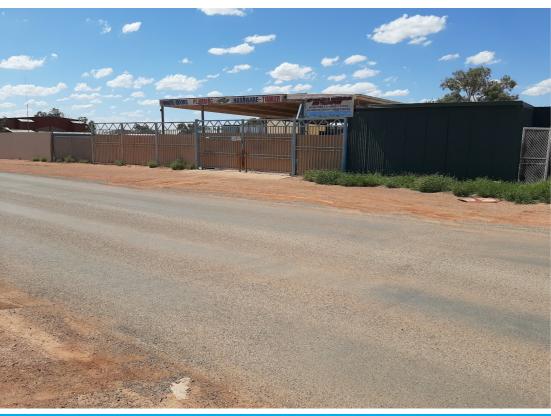

# HIGHLY SORT AFTER COMMERCIAL SITE - 250 SQUARE METRE COMMERCIAL AREA

Commercial property on 1350 Square metres in Prominent location near school and CBD Huge undercover area with shade cloth sides of over 175 square metres Storage for long materials (pipes, stormwater etc.)

Room for parking large vehicles and easy access through large double sliding Gates.

Fully Fenced (New fence on School boundary)

Two separate buildings consisting of: Building 1 2 Bedroom Self-contained unit Lounge Room Kitchen/ Dining Room Bathroom Laundry