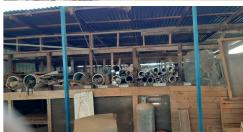

Building 2 (Previously a Hardware store) Large Warehouse / Showroom Two other storage rooms Offices Bathroom Kitchen area