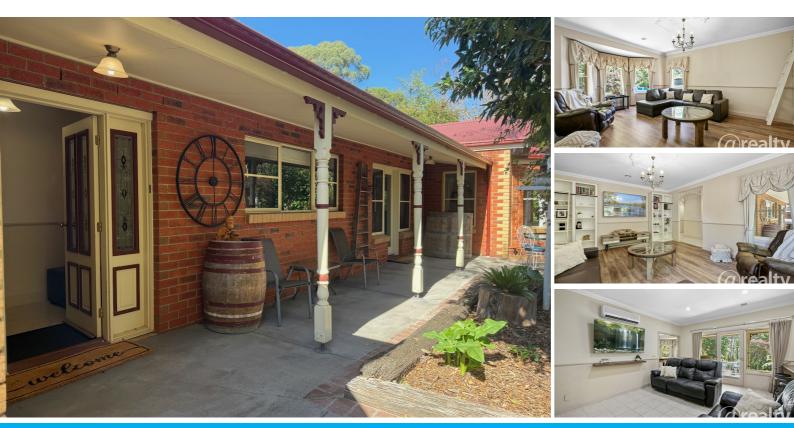

### ESTABLISHED HOME ON 1 ACRE

This exquisite modern federation-style residence in Drouin seamlessly combines luxury, convenience, and comfort. Set on a generous 1 acre, the property boasts established gardens, fruit trees, and an enclosed backyard, ensuring a secure environment for children and pets.

\*4 bedroom

- \*2 bathrooms
- \*Large 2 car garage

\*Room for a shed

\*Established trees, providing privacy

The heart of the home is the kitchen, designed for those who love to cook and entertain. It comes equipped with a built-in dishwasher, generous counter space, and a dedicated coffee area. The open-plan design effortlessly connects the kitchen, living, and dining areas, creating a harmonious flow throughout the home. This space extends to the outdoor undercover BBQ area, perfect for hosting gatherings or enjoying a quiet evening with friends.

For added flexibility, the fourth bedroom can serve as a rumpus room, home office, playroom, or a cozy reading nook. Comfort is a priority, with both split system air conditioning and heating, as well as ducted heating, ensuring a pleasant atmosphere throughout the year.