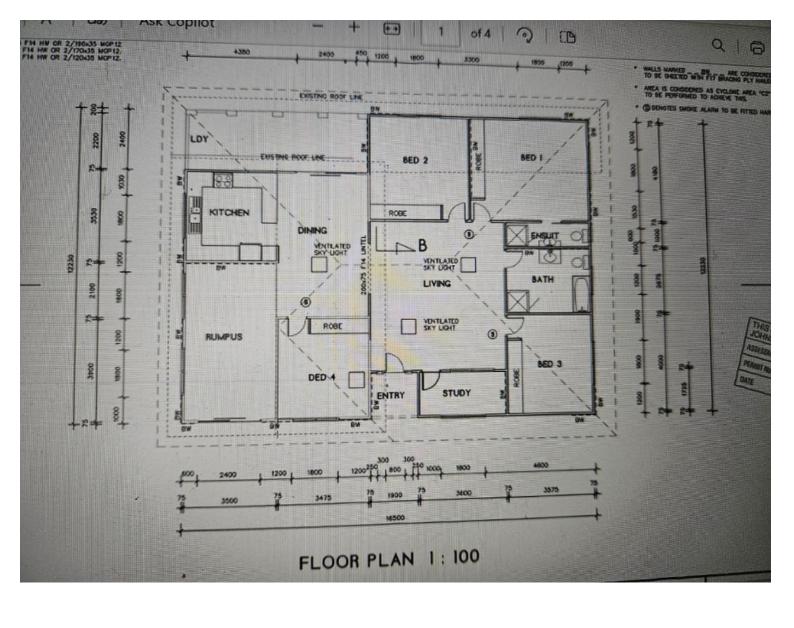

With expressions of interest around \$250,000, this opportunity is priced well below replacement cost, making it a must-see for savvy buyers

Key Features of the Property:

• Spacious Modern Design

The property boasts a 177m² floor plan, thoughtfully designed with modern living in mind. It includes:

- o 4 Bedrooms with a master suite featuring a private ensuite.
- o 2 Bathrooms offering convenience for family living.
- o Multiple living areas, including a dedicated lounge, open-plan kitchen and dining, a rumpus room, and a separate office for work-from-home flexibility.
- o Covered patio for outdoor entertaining and a charming covered porch entrance.
- o Internal laundry for everyday convenience.
- Impressive Shed

#### PRICE:

Unfinished Gem: Spacious 4-Brm, Large Block- Perfe

OPEN FOR INSPECTION: N/A

Jean Laterre 0437696969 jean.ccr@atrealty.com.au www.atrealty.com.au

Disclaimer: Please note this floor plan is for marketing purposes and is to be used as a guide only. All dimensions are estimates only and may not be exact measurements.