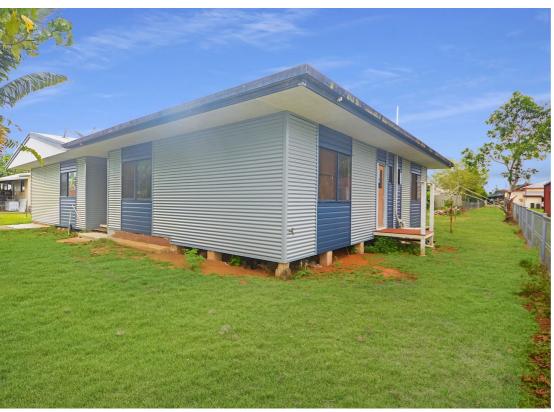

### UNFINISHED GEM: SPACIOUS 4-BEDROOM HOME ON A LARGE BLOCK – PERFECT FOR INVESTORS OR HANDY HOMEOWNERS-EXPRESSIONS OF INTEREST OVER \$250,000

1158 SQM HATCHETT BLOCK-A FABULOUS UNFINISHED PROJECT PERFECT FOR A HANDYPERSON, 177 SQM 4 BRM, 2 BATH +ENSUITE, SHED, RUMPUS, OFFICE-EXPRESSIONS OF INTEREREST AROUND \$250,000.

Here's your chance to secure a standout property with incredible potential. Situated on a generous 1158m² hatchet block, this unfinished project is ideal for someone with the vision to complete it as a dream family home or a lucrative investment.

With expressions of interest around \$250,000, this opportunity is priced well below replacement cost, making it a must-see for savvy buyers

Key Features of the Property:

• Spacious Modern Design

The property boasts a 177m² floor plan, thoughtfully designed with modern living in mind. It includes:

- o 4 Bedrooms with a master suite featuring a private ensuite.
- o 2 Bathrooms offering convenience for family living.
- o Multiple living areas, including a dedicated lounge, open-plan kitchen and dining, a rumpus room, and a separate office for work-from-home flexibility.
- o Covered patio for outdoor entertaining and a charming covered porch entrance.
- o Internal laundry for everyday convenience.
- Impressive Shed