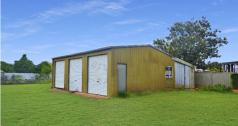

A large 3-bay lock-up shed provides secure storage for vehicles, tools, or hobbies, with easy street access for large vehicles, making it ideal for tradespeople or those with caravans or boats.

· Huge Block with Privacy