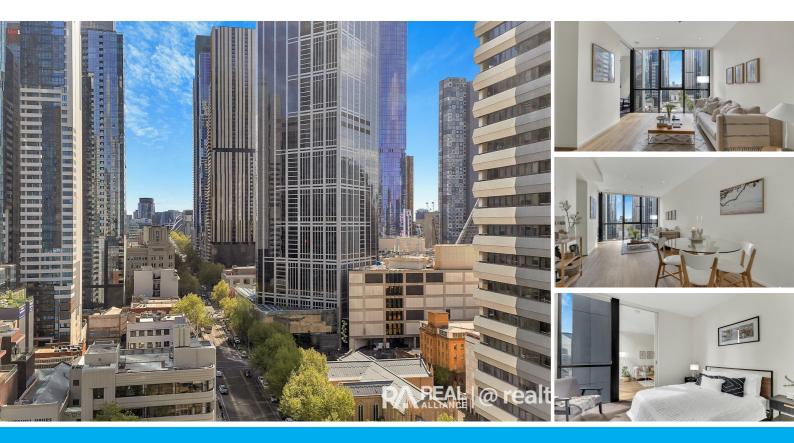

## FOR LEASE: APARTMENT | 1 BED + 1 BATH | LOCATED IN THE HEART OF MELBOURNE -UNFURNISHED APARTMENT

Experience the perfect blend of style and comfort in this spacious one-bedroom apartment, crafted by the renowned Fender Katsalidis Architects at The Nova on Elizabeth Street. Bathed in natural light, the thoughtfully designed interior features an open-plan living and dining area, a generously lit north-facing bedroom with a walk-in robe, and a sleek kitchen finished with glass and stone surfaces, stainless steel four-burner gas cooktop, and ample storage. The modern bathroom is complemented by a European-style laundry for added convenience.

Additional highlights include ducted heating and cooling, secure entry, an on-site building manager, and access to a well-equipped ground-floor gym. This exceptional apartment offers a lifestyle of effortless elegance and convenience in the heart of the city