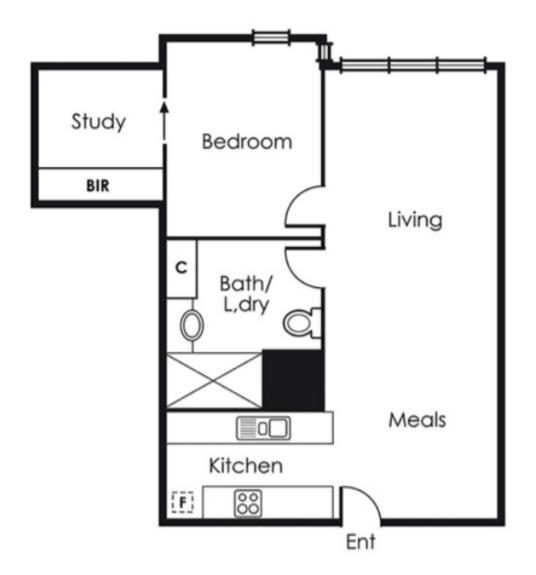

## 1 BED | 1 BATH | 0 CAR

PRICE: \$570 per week

OPEN FOR INSPECTION: N/A

Nandana Peiris 0452611234 nandana@atrealty.com.au Real Alliance

1509/225 Elizabeth Street, Melbourne, VIC, 3000

Disclaimer: Please note this floor plan is for marketing purposes and is to be used as a guide only. All dimensions are estimates only and may not be exact measurements.