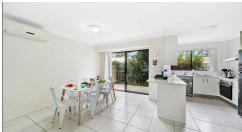

#### Key Features:

Open-Plan Living: A spacious lounge flows seamlessly into the stylish kitchen and dining area, creating a welcoming space for relaxation and entertainment.

Modern Kitchen: Well-equipped with a dishwasher, electric cooktop, oven, durable stone benchtops, and ample storage for all your culinary needs.

Outdoor Living: A private alfresco area perfect for gatherings, BBQs, or relaxing after a long day. Comfortable Bedrooms: The master bedroom boasts a private ensuite and built-in robe, while ceiling fans are installed in all bedrooms for year-round comfort.

Practical Flooring: Easy-care tiled floors in the lounge, living, and kitchen areas make cleaning a breeze.

Additional Amenities: Features a separate laundry, a single-car garage, ample linen storage, and a security door at the main entrance for added peace of mind.