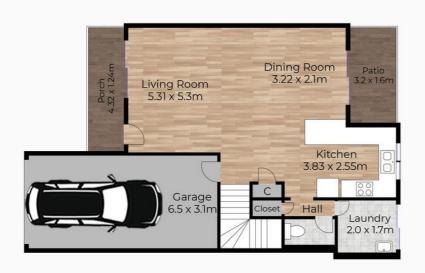

#### Key Features:

Open-Plan Living: A spacious lounge flows seamlessly into the stylish kitchen and dining area, creating a welcoming space for relaxation and entertainment.

Modern Kitchen: Well-equipped with a dishwasher, electric cooktop, oven, durable stone benchtops, and ample storage for all your culinary needs.

Outdoor Living: A private alfresco area perfect for gatherings, BBQs, or relaxing after a long day. Comfortable Bedrooms: The master bedroom boasts a private ensuite and built-in robe, while ceiling fans are installed in all bedrooms for year-round comfort.

Three Toilets: Includes two separate toilets—one conveniently located downstairs—and an ensuite in the master bedroom for added functionality.

Climate Control: Air conditioning in the living area and master bedroom ensures comfort in every season.

Practical Flooring: Easy-care tiled floors in the lounge, living, and kitchen areas make cleaning a breeze.

Additional Amenities: Features a separate laundry, a single-car garage, ample linen storage, and a security door at the main entrance for added peace of mind.

#### PRICE:

Modern, Secure Living with Low Body Corporate!

OPEN FOR INSPECTION: N/A

Yogi Sharma 0415558800 yogi.sharma@atrealty.com.au www.atrealty.com.au

Ground Floor First Floor

Disclaimer: Please note this floor plan is for marketing purposes and is to be used as a guide only. All dimensions are estimates only and may not be exact measurements.