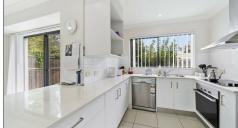

#### Key Features:

Open-Plan Living: A spacious lounge flows seamlessly into the stylish kitchen and dining area, creating a welcoming space for relaxation and entertainment.

Modern Kitchen: Well-equipped with a dishwasher, electric cooktop, oven, durable stone benchtops, and ample storage for all your culinary needs.