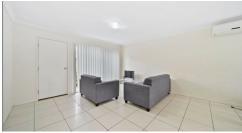

#### Key Features:

Open-Plan Living: A spacious lounge flows seamlessly into the stylish kitchen and dining area, creating a welcoming space for relaxation and entertainment.

Modern Kitchen: Well-equipped with a dishwasher, electric cooktop, oven, durable stone benchtops, and ample storage for all your culinary needs.

Three Toilets: Includes two separate toilets—one conveniently located downstairs—and an ensuite in the master bedroom for added functionality.

Climate Control: Air conditioning in the living area and master bedroom ensures comfort in every season.

Practical Flooring: Easy-care tiled floors in the lounge, living, and kitchen areas make cleaning a breeze.

Additional Amenities: Features a separate laundry, a single-car garage, ample linen storage, and a security door at the main entrance for added peace of mind.