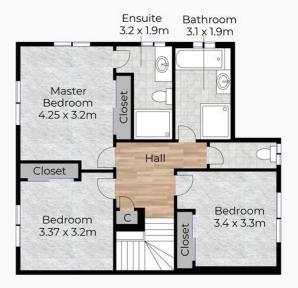

Outdoor Living: A private alfresco area perfect for gatherings, BBQs, or relaxing after a long day. Comfortable Bedrooms: The master bedroom boasts a private ensuite and built-in robe, while ceiling fans are installed in all bedrooms for year-round comfort.

Three Toilets: Includes two separate toilets—one conveniently located downstairs—and an ensuite in the master bedroom for added functionality.

Climate Control: Air conditioning in the living area and master bedroom ensures comfort in every season.

#### PRICE:

Modern, Secure Living with Low Body Corporate!

OPEN FOR INSPECTION: N/A

Yogi Sharma 0415558800 yogi.sharma@atrealty.com.au www.atrealty.com.au

Ground Floor First Floor

Disclaimer: Please note this floor plan is for marketing purposes and is to be used as a guide only. All dimensions are estimates only and may not be exact measurements.