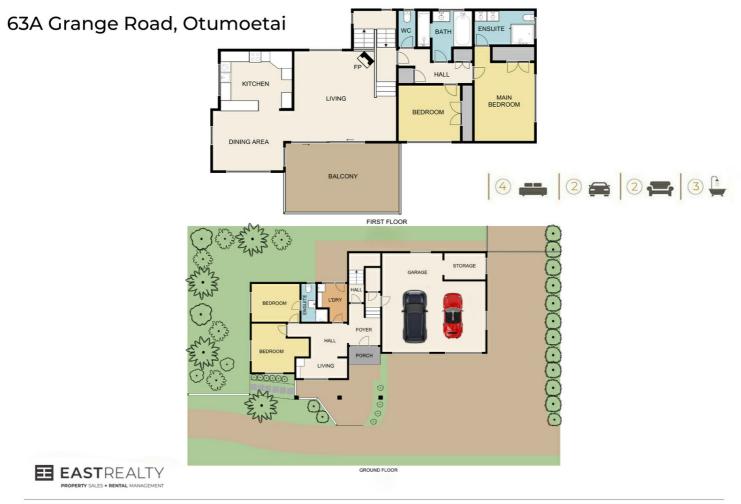

Designed to adapt to every stage of family life, the layout boasts four bedrooms (two upstairs and two downstairs) and three bathrooms, making it ideal for young families, teenagers, or multigenerational living. There's even room for a home office or extended family, ensuring everyone can enjoy their own space harmoniously.

Located within the sought-after Pillans Point School zone and close to Otumoetai Intermediate and College, this property is perfectly positioned for a growing family. With double garaging, workshop space, and a large flat parking area, there's room for all your toys—be it a motorhome, boat, or extra vehicles.

## 4 BED | 3 BATH | 2 CAR

PRICE: Asking price \$1,150,000

OPEN FOR INSPECTION: N/A

Jude McIsaac 0275982678 jude@eastrealty.co.nz East Realty

Indicative only. Dimensions are approximate. All information contained herein is gathered from sources we believe to be reliable. However, we cannot guarantee its accuracy and interested persons should rely on their own enquiries.

Disclaimer: Please note this floor plan is for marketing purposes and is to be used as a guide only. All dimensions are estimates only and may not be exact measurements.