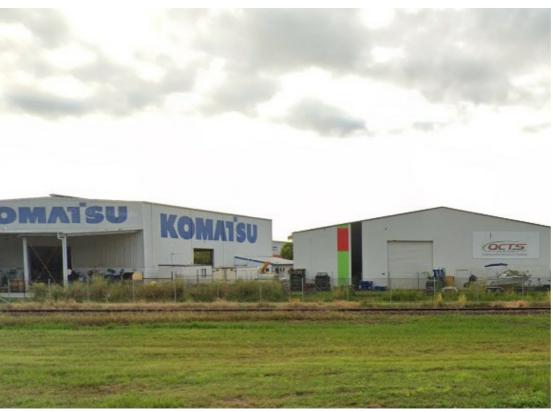

# WAREHOUSE WITH SHOWROOM/OFFICES - HIGHWAY VISIBILITY

Back on the market for Rent, this sought after location on Hargreaves St, Edmonton. Total under roof  $522m2^*$ .

The warehouse is located in a well established industrial estate with underground power, street kerb and channeling, wide streets and only 9km south of Cairns CBD.

This industrial building has fantastic highway exposure to the Bruce Hwy, Edmonton

Agent Fiona Green At Realty local Cairns agent for more information and inspections

\*approximately