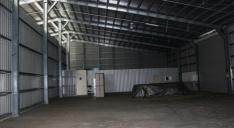

Showroom and offices of approximately 80 sqm each with the balance being open plan warehouse, with internal disabled access toilet.

Two high clearance roller doors of approximately five to six metres, accessible from driveway Security chain wire fencing, parking on site at front of building 3 phase power is connected and air-conditioned offices