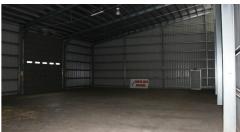

Showroom and offices of approximately 80 sqm each with the balance being open plan warehouse, with internal disabled access toilet.

Two high clearance roller doors of approximately five to six metres, accessible from driveway Security chain wire fencing, parking on site at front of building 3 phase power is connected and air-conditioned offices