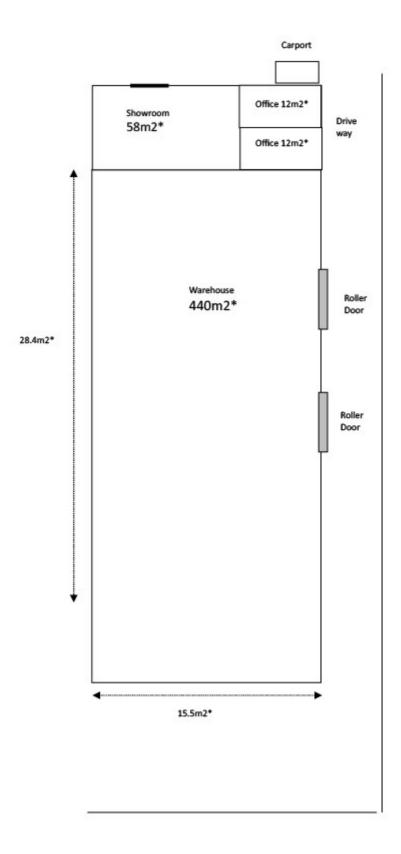

# WAREHOUSE WITH SHOWROOM/OFFICES - HIGHWAY VISIBILITY

Back on the market for Rent, this sought after location on Hargreaves St, Edmonton. Total under roof  $522m2^*$ .

The warehouse is located in a well established industrial estate with underground power, street kerb and channeling, wide streets and only 9km south of Cairns CBD.

Showroom and offices of approximately 80 sqm each with the balance being open plan warehouse, with internal disabled access toilet.

Two high clearance roller doors of approximately five to six metres, accessible from driveway Security chain wire fencing, parking on site at front of building 3 phase power is connected and air-conditioned offices

#### PRICE:

Contact Exclusive Agent Fiona Green 0428 875 804

OPEN FOR INSPECTION: N/A

Fiona Green 0428875804 fionagreen@atrealty.com.au www.atrealty.com.au

Disclaimer: Please note this floor plan is for marketing purposes and is to be used as a guide only. All dimensions are estimates only and may not be exact measurements.