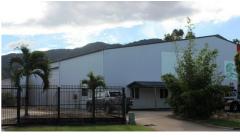

# WAREHOUSE WITH SHOWROOM/OFFICES - HIGHWAY VISIBILITY

Back on the market for Rent, this sought after location on Hargreaves St, Edmonton. Total under roof  $522m2^*$ .

The warehouse is located in a well established industrial estate with underground power, street kerb and channeling, wide streets and only 9km south of Cairns CBD.

Showroom and offices of approximately 80 sqm each with the balance being open plan warehouse, with internal disabled access toilet.

Two high clearance roller doors of approximately five to six metres, accessible from driveway Security chain wire fencing, parking on site at front of building 3 phase power is connected and air-conditioned offices