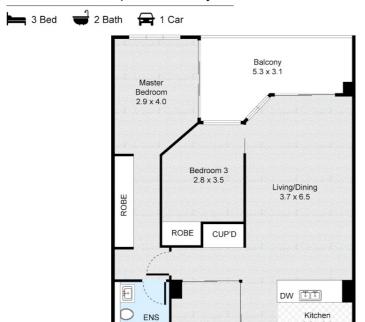

### 3 BED | 2 BATH | 1 CAR

PRICE:

\$850 per week

**OPEN FOR INSPECTION:** 

N/A

Daniel Sciberras 0433101027 daniel.sciberras@atrealty.com.au buyingsellingrenting.com.au

### Unit 612C, 5 Pope Street, Ryde

Car Space
(Not In Position)

Internal: 87m<sup>2</sup> External: 11m<sup>2</sup>

Hinges virtual tours

FLOOR PLAN

Entry

2.4 x 4.3

2.6 x 2.6

Disclaimer: Please note this floor plan is for marketing purposes and is to be used as a guide only. All dimensions are estimates only and may not be exact measurements.