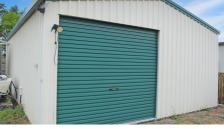

A number of improvements have been made to the land including:

- Power connected to a meter box.
- Water connected via the community supply.
- 9M x 6M shed with power connected.
- 20,000 litre tank and 2 x 3,000 litre slimline tanks.
- 3,000 litre tank for community supply.
- Raised garden bed with shade cover.
- High and secure fencing all around.
- 2 x double gate entries.
- Main entry has power installed ready for a remote-control gate.