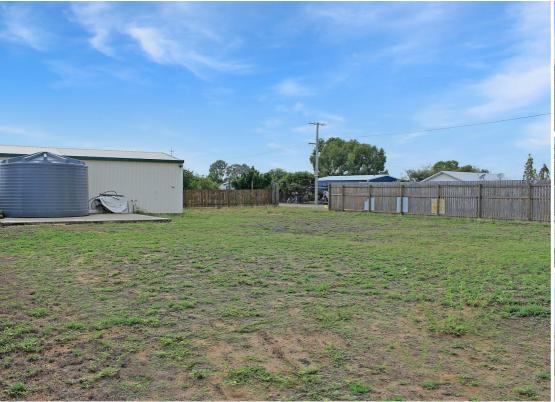

## CORNER BLOCK WITH SHED!

Located at Cleveland Palms, a secure gated community around 20 minutes south of Fairfield Central Shopping Centre and around 10 minutes from the emerging master-planned community of Elliott Springs, is this fully fenced 600 sq. m allotment.

A number of improvements have been made to the land including:

- Power connected to a meter box.
- Water connected via the community supply.
- 9M x 6M shed with power connected.
- 20,000 litre tank and 2 x 3,000 litre slimline tanks.
- 3,000 litre tank for community supply.
- Raised garden bed with shade cover.
- High and secure fencing all around.
- 2 x double gate entries.
- Main entry has power installed ready for a remote-control gate.