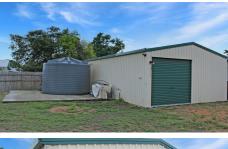

A number of improvements have been made to the land including:

- Power connected to a meter box.
- Water connected via the community supply.
- 9M x 6M shed with power connected.
- 20,000 litre tank and 2 x 3,000 litre slimline tanks.
- 3,000 litre tank for community supply.
- Raised garden bed with shade cover.
- High and secure fencing all around.
- 2 x double gate entries.
- Main entry has power installed ready for a remote-control gate.