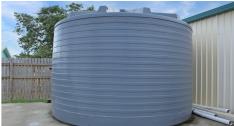

A number of improvements have been made to the land including:

- Power connected to a meter box.
- Water connected via the community supply.
- 9M x 6M shed with power connected.
- 20,000 litre tank and 2 x 3,000 litre slimline tanks.
- 3,000 litre tank for community supply.
- Raised garden bed with shade cover.
- High and secure fencing all around.
- 2 x double gate entries.
- Main entry has power installed ready for a remote-control gate.