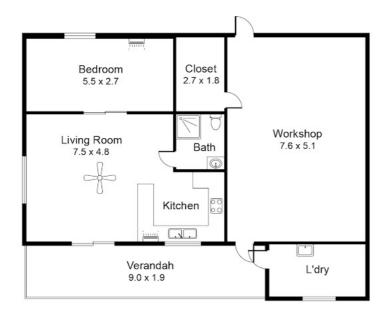

Towards the rear of the property there is a self contained granny flat with it's own separate power, situated amongst other shedding and its own laundry area. There is a reverse cycle, split system air conditioner to accommodate this building.

This property set up is ideal for multiple family living for relatives coming to stay or to be utilised as extra income to be rented out.

But the real drawcard to this property is the outdoor space! Sitting on a massive 1980sqm block of land this house offers endless opportunities for outdoor activities or entertaining.

Why you'll love this home:

- \* 4 generous sized bedrooms, primary with wallk-in robe & en-suite
- \* 2 separate living area's
- \* Solar panels
- \* Gas cooking
- \* R/c ducted air conditioning
- \* Self contained granny flat

(with its own independent power connected)

\* Numerous shedding

Located close to the Munno Para Shopping precinct and various schools, you're not just purchasing a home here, you'll be buying potential!!