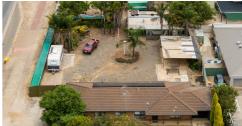

Towards the rear of the property there is a self contained granny flat with it's own separate power, situated amongst other shedding and its own laundry area. There is a reverse cycle, split system air conditioner to accommodate this building.