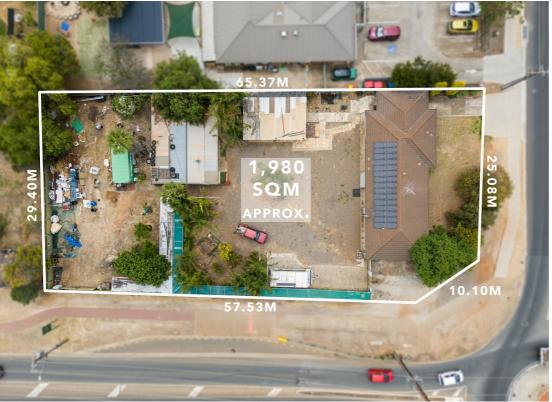

## UNDER CONTRACT!!! MORE LARGE SIZED ALLOTMENTS NEEDED!!

Welcome to 911 Stebonheath Road, Munno Para West

The main home consists of 4 good sized bedrooms with 2 bathrooms and 2 living area's. The gorgeous neutral kitchen has a gas cooktop and was only updated as recent as a few years ago. There is gas instantaneous hot water to ensure no one runs out of hot water and solar panels on the main house. The primary bedroom suite has a walk in robe and ensuite. Reverse cycle, ducted air-conditioning ensures comfort all year round.

Towards the rear of the property there is a self contained granny flat with it's own separate power, situated amongst other shedding and its own laundry area. There is a reverse cycle, split system air conditioner to accommodate this building.

This property set up is ideal for multiple family living for relatives coming to stay or to be utilised as extra income to be rented out.

But the real drawcard to this property is the outdoor space! Sitting on a massive 1980sqm block of land this house offers endless opportunities for outdoor activities or entertaining.

Why you'll love this home:

- \* 4 generous sized bedrooms, primary with wallk-in robe & en-suite
- \* 2 separate living area's
- \* Solar panels
- \* Gas cooking
- \* R/c ducted air conditioning
- \* Self contained granny flat

(with its own independent power connected)

\* Numerous shedding

Located close to the Munno Para Shopping precinct and various schools, you're not just purchasing a home here, you'll be buying potential!!