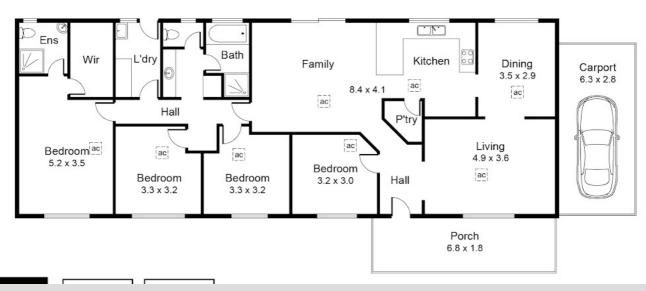

## UNDER CONTRACT!!! MORE LARGE SIZED ALLOTMENTS NEEDED!!

Welcome to 911 Stebonheath Road, Munno Para West

The main home consists of 4 good sized bedrooms with 2 bathrooms and 2 living area's. The gorgeous neutral kitchen has a gas cooktop and was only updated as recent as a few years ago. There is gas instantaneous hot water to ensure no one runs out of hot water and solar panels on the main house. The primary bedroom suite has a walk in robe and ensuite. Reverse cycle, ducted air-conditioning ensures comfort all year round.

Why you'll love this home:

- \* 4 generous sized bedrooms, primary with wallk-in robe & en-suite
- \* 2 separate living area's
- \* Solar panels
- \* Gas cooking
- \* R/c ducted air conditioning
- \* Self contained granny flat