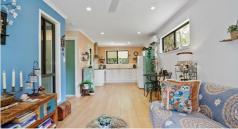

#### Just a few of the many features:

- The residence sits on 547m² lot in a quite sought after neighbourhood just three minutes to water.
- The home is a new build and is still under builder warranty.
- Hidden gardens with tropical inspiration, timber decks and seating.
- Open plan modern kitchen, lots of cupboard and bench space with a leafy outlook.
- The inviting dining nook and lounge spaces are combined with air-conditioning and fans throughout.
- Two well sized bedrooms are both air-conditioned, built-in-robes and are light and airy.
- Well-appointed bathroom with timber look-alike tiles and walk-in shower and a linen cupboard.
- There is an office space off from the hallway the living and bedrooms and a Juliette laundry.
- A covered breezeway and timber deck leads you out to an enchanting backyard.
- The property has lovely timber and corrugated fencing making it ideal for pets, plus a lock up shed and parking space for two cars.
- Emerald Isle is just around the corner and has the best health food store, cafe, hairdresser, pet store and fish & chip takeaway.