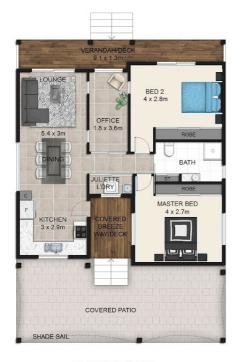

#### **Gaylia Griffiths** 0419 879 037 GayliaGriffiths@atrealty.com.au

**FLOOR PLAN** 

This floor plan including furniture, fixture measurements and dimensions are approximate and for illustrative purposes only. BoxBrownie.com gives no guarantee, warranty or representation as to the accuracy and layout. All enquiries must be directed to the agent, vendor or party representing this floor plan.

Approx. Sqm House Decks

Total

75 Sqm 16 Sqm 91 Sqm

### 1 Acacia Court Macleay Island Queensland

Disclaimer: Please note this floor plan is for marketing purposes and is to be used as a guide only. All dimensions are estimates only and may not be exact measurements.