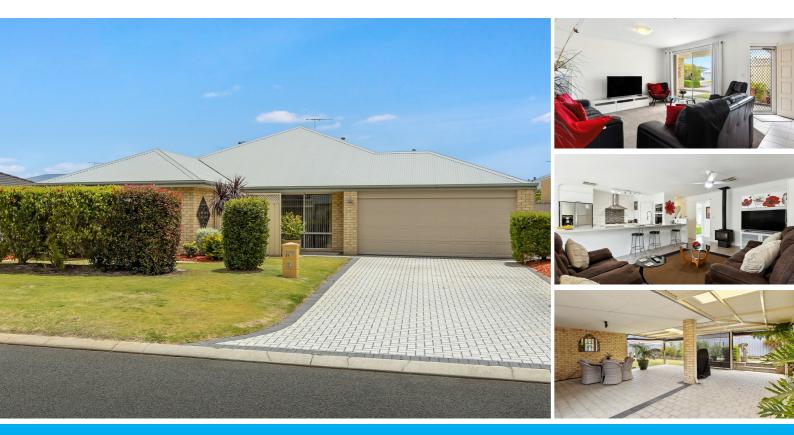

## 21 LONSDALE CRESCENT WAIKIKI

## YOUR NEW LIFE AWAITS!!

Welcome to your new, modern, spacious family home, nestled in the sought after Harrington Waters Estate, Waikiki.

Be greeted as you step inside where a sense of warmth and comfort makes you feel instantly right at home.

SOME OF THE MANY FEATURES-Modern Décor Private front lounge 4 Spacious Dbl size Bedrooms, BIR's, WIR Ensuite and main bathroom Study or 5th Bedroom Open plan living of family/dining room, lots of bright and fresh light Modern kitchen, Stone top benchs, 9900mm gas cooktop, pot draws and plenty of cupboard/bench space Tiled living areas, wood heater, gas bayonet and ducted evap air con Fantastic al fresco with Café mesh blinds Dbl garage, auto sectional door, secure shoppers entry Solar panels Beautiful gardens with Bore and Reticulation

## 5 BED | 2 BATH | 2 CAR

PRICE: offers from \$749,000

OPEN FOR INSPECTION: N/A

Rod Dohnt 0418918785 roddohnt@atrealty.com.au www.atrealty.com.au